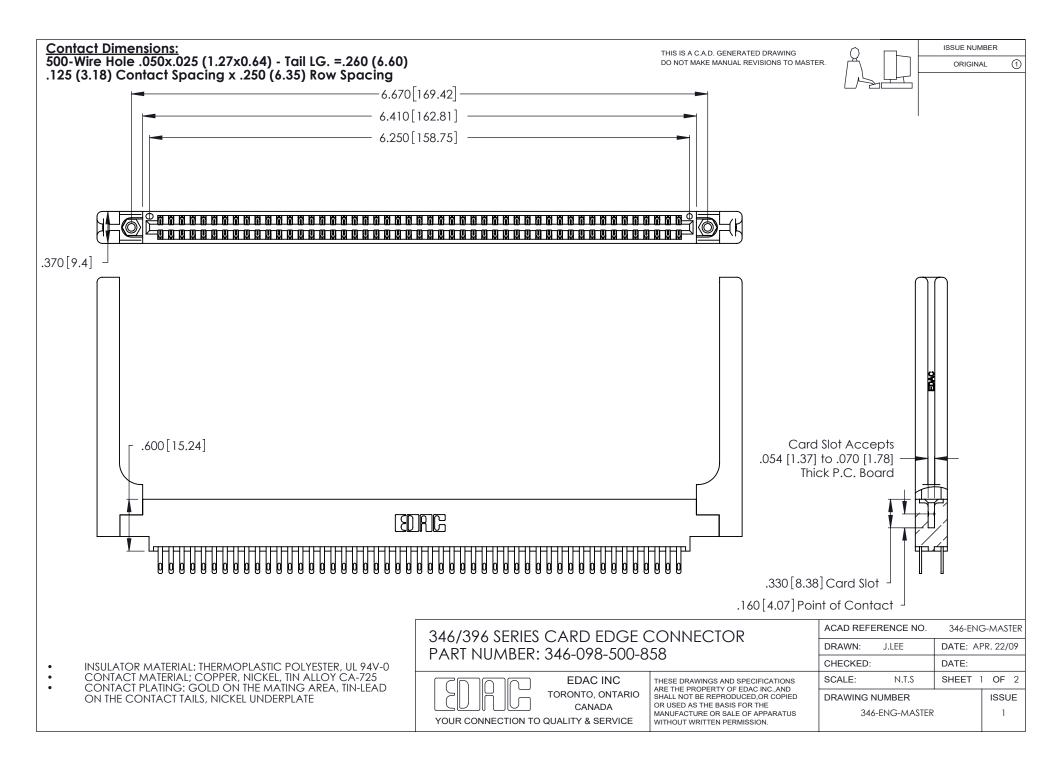

THIS IS A C.A.D. GENERATED DRAWING DO NOT MAKE MANUAL REVISIONS TO MASTER.

ISSUE NUMBER

ORIGINAL

1

**Contact Code 555** 

Contact Code 556

**Contact Code 558** 

**Contact Code 559** 

Contact Code 560

INSULATOR MATERIAL: THERMOPLASTIC POLYESTER, UL 94V-0 CONTACT MATERIAL; COPPER, NICKEL, TIN ALLOY CA-725 CONTACT PLATING: GOLD ON THE MATING AREA, TIN-LEAD

ON THE CONTACT TAILS, NICKEL UNDERPLATE

346/396 SERIES CARD EDGE CONNECTOR CONTACT CODE 555,556,558,559,560 DIMENSIONS

YOUR CONNECTION TO QUALITY & SERVICE

**EDAC INC** TORONTO, ONTARIO CANADA

THESE DRAWINGS AND SPECIFICATIONS ARE THE PROPERTY OF EDAC INC.,AND SHALL NOT BE REPRODUCED, OR COPIED OR USED AS THE BASIS FOR THE MANUFACTURE OR SALE OF APPARATUS WITHOUT WRITTEN PERMISSION.