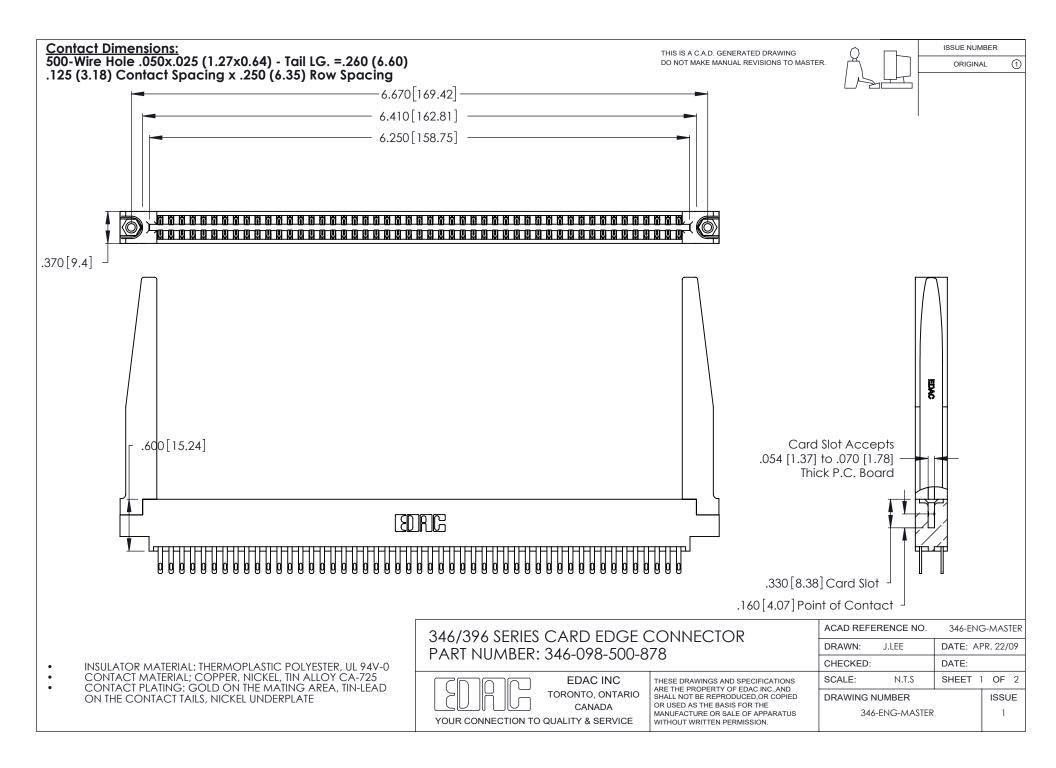

THIS IS A C.A.D. GENERATED DRAWING DO NOT MAKE MANUAL REVISIONS TO MASTER.

ISSUE NUMBER

ORIGINAL

1

**Contact Code 555** 

Contact Code 556

**Contact Code 558** 

**Contact Code 559** 

Contact Code 560

INSULATOR MATERIAL: THERMOPLASTIC POLYESTER, UL 94V-0 CONTACT MATERIAL; COPPER, NICKEL, TIN ALLOY CA-725 CONTACT PLATING: GOLD ON THE MATING AREA, TIN-LEAD

ON THE CONTACT TAILS, NICKEL UNDERPLATE

346/396 SERIES CARD EDGE CONNECTOR CONTACT CODE 555,556,558,559,560 DIMENSIONS

YOUR CONNECTION TO QUALITY & SERVICE

**EDAC INC** TORONTO, ONTARIO CANADA

THESE DRAWINGS AND SPECIFICATIONS ARE THE PROPERTY OF EDAC INC.,AND SHALL NOT BE REPRODUCED, OR COPIED OR USED AS THE BASIS FOR THE MANUFACTURE OR SALE OF APPARATUS WITHOUT WRITTEN PERMISSION.