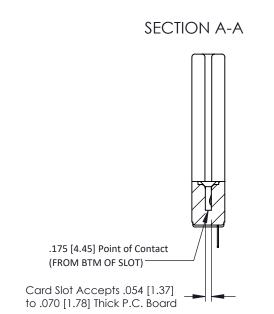

**Mounting Option** In-Line Card Guides **Contact Detail** 

PC Tail .023x.013(0.58x0.33) - Tail LG=.213(5.41) .156 [3.96] Contact Spacing x .200 [5.08] Row Spacing

307 ENG MASTER