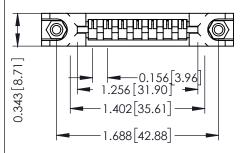

**Mounting Option** In-Line Card Guides **Contact Detail** 

PC Tail .023x.013(0.58x0.33) - Tail LG=.213(5.41) .156 [3.96] Contact Spacing x .200 [5.08] Row Spacing

307 ENG MASTER