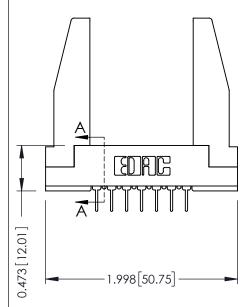

**Mounting Option** In-Line Card Guides **Contact Detail** 

PC Tail .023x.013(0.58x0.33) - Tail LG=.213(5.41) .156 [3.96] Contact Spacing x .200 [5.08] Row Spacing

307 ENG MASTER