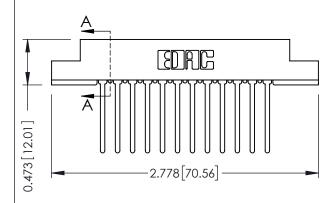

## **See Accompanying Pages for:**

- **Contact Bend Details**
- **Mounting Options**

SECTION A-A

| 307 / 357 Card Edge Connector<br>Part Number: 357-012-545-108 |                                                                                                                                                                                                 | ACAD REFERENCE NO. 307 ENG MASTER |             |          |          |
|---------------------------------------------------------------|-------------------------------------------------------------------------------------------------------------------------------------------------------------------------------------------------|-----------------------------------|-------------|----------|----------|
|                                                               |                                                                                                                                                                                                 | DRAWN:                            | J.LEE       | DATE: AU | G. 11/09 |
|                                                               |                                                                                                                                                                                                 | CHECKED:                          |             | DATE:    |          |
| TORONTO, ONTARIO CANADA                                       | THESE DRAWINGS AND SPECIFICATIONS ARE THE PROPERTY OF EDAC INC.,AND SHALL NOT BE REPRODUCED,OR COPIED OR USED AS THE BASIS FOR THE MANUFACTURE OR SALE OF APPARATUS WITHOUT WRITTEN PERMISSION. | SCALE:                            | NTS         | SHEET '  | 1 OF 3   |
|                                                               |                                                                                                                                                                                                 | DRAWING                           | NUMBER      |          | ISSUE    |
|                                                               |                                                                                                                                                                                                 | 3                                 | 07 Assembly |          | 1        |