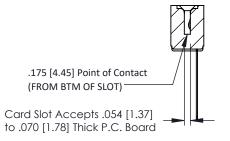

**Mounting Option** #4-40 Unified Threaded Inserts **Contact Detail** 

Wire Wrap .046x.013(1.17x0.33) - Tail LG=.708(17.98) .156 [3.96] Contact Spacing x .200 [5.08] Row Spacing





## **See Accompanying Pages for:**

- **Contact Bend Details**
- **Mounting Options**

SECTION A-A



| 307 / 357 Card Edge Connector<br>Part Number: 357-012-545-108 |                                                                                                                                                                                                 | ACAD REFERENCE NO. 307 ENG MASTER |             |          |          |
|---------------------------------------------------------------|-------------------------------------------------------------------------------------------------------------------------------------------------------------------------------------------------|-----------------------------------|-------------|----------|----------|
|                                                               |