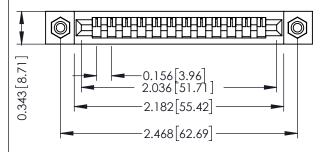

**Mounting Option** #4-40 Unified Threaded Inserts **Contact Detail** 

Wire Wrap .046x.013(1.17x0.33) - Tail LG=.708(17.98) .156 [3.96] Contact Spacing x .200 [5.08] Row Spacing