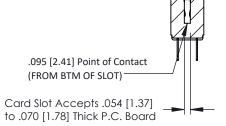

**Mounting Option** #4-40 Unified Threaded Inserts **Contact Detail** 

PC Tail .023x.013(0.58x0.33) - Tail LG=.213(5.41) .156 [3.96] Contact Spacing x .200 [5.08] Row Spacing