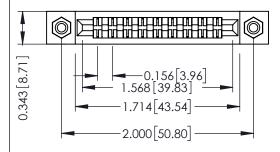

**Mounting Option** #4-40 Unified Threaded Inserts **Contact Detail** 

PC Tail .023x.013(0.58x0.33) - Tail LG=.213(5.41) .156 [3.96] Contact Spacing x .200 [5.08] Row Spacing