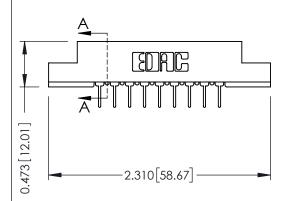

## SECTION A-A

307 ENG MASTER DATE: AUG. 11/09

SHEET 1 OF 3

| 307 / 357 Card Edge Connector<br>Part Number: 357-018-524-208 |          |                                                                                                                                                                                                  | ACAD REFERENCE NO. |            |  |
|---------------------------------------------------------------|----------|--------------------------------------------------------------------------------------------------------------------------------------------------------------------------------------------------|--------------------|------------|--|
|                                                               |          |                                                                                                                                                                                                  | DRAWN:             | J.LEE      |  |
|                                                               |          |                                                                                                                                                                                                  | CHECKED:           |            |  |
| TORC                                                          | EDAC INC | THESE DRAWINGS AND SPECIFICATIONS ARE THE PROPERTY OF EDAC INC., AND SHALL NOT BE REPRODUCED, OR COPIED OR USED AS THE BASIS FOR THE MANUFACTURE OR SALE OF APPARATUS WITHOUT WPITTEN DEPMISSION | SCALE:             | NTS        |  |
|                                                               | CANADA   |                                                                                                                                                                                                  | DRAWING NUMBER     |            |  |
|                                                               |          |                                                                                                                                                                                                  | 30                 | 7 Assembly |  |