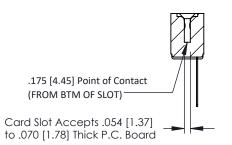

**Mounting Option** #4-40 Unified Threaded Inserts **Contact Detail** 

Wire Wrap .046x.014(1.17x0.36) - Tail LG=.495(12.57) .156 [3.96] Contact Spacing x .200 [5.08] Row Spacing

THIS IS A C.A.D. GENERATED DRAWING DO NOT MAKE MANUAL REVISIONS TO MASTER.