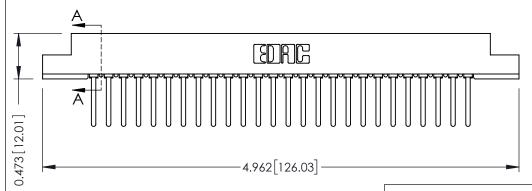

## SECTION A-A

**See Accompanying Pages for:** 

- **Contact Bend Details**
- **Mounting Options**

307 / 357 Card Edge Connector Part Number: 357-026-441-108

**EDAC INC** TORONTO, ONTARIO CANADA

THESE DRAWINGS AND SPECIFICATIONS ARE THE PROPERTY OF EDAC INC.,AND SHALL NOT BE REPRODUCED, OR COPIED OR USED AS THE BASIS FOR THE MANUFACTURE OR SALE OF APPARATUS WITHOUT WRITTEN PERMISSION.