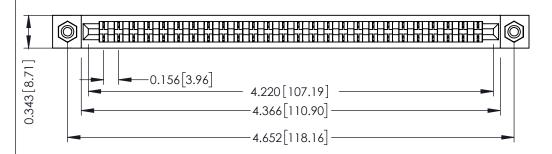

**Mounting Option** #4-40 Unified Threaded Inserts **Contact Detail** 

Wire Wrap .046x.014(1.17x0.36) - Tail LG=.495(12.57) .156 [3.96] Contact Spacing x .200 [5.08] Row Spacing

THIS IS A C.A.D. GENERATED DRAWING DO NOT MAKE MANUAL REVISIONS TO MASTER.