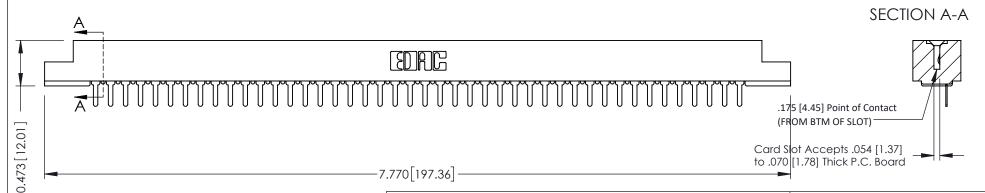

**Mounting Option** M3-0.5 Metric Threaded Inserts **Contact Detail** 

PC Tail .046x.013(1.17x0.33) - Tail LG=.213(5.41) .156 [3.96] Contact Spacing x .200 [5.08] Row Spacing

THIS IS A C.A.D. GENERATED DRAWING DO NOT MAKE MANUAL REVISIONS TO MASTER.

## **See Accompanying Pages for:**

- **Contact Bend Details**
- **Mounting Options**

307 / 357 Card Edge Connector Part Number: 357-044-425-107

**EDAC INC** TORONTO, ONTARIO CANADA

THESE DRAWINGS AND SPECIFICATIONS ARE THE PROPERTY OF EDAC INC.,AND SHALL NOT BE REPRODUCED, OR COPIED OR USED AS THE BASIS FOR THE MANUFACTURE OR SALE OF APPARATUS WITHOUT WRITTEN PERMISSION.