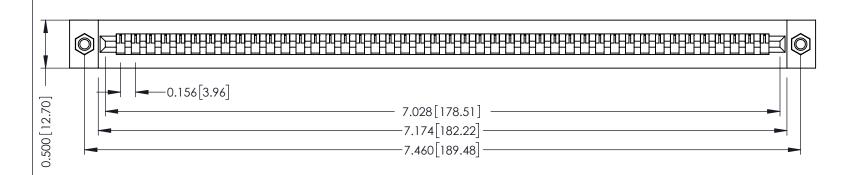

**Mounting Option** M3-0.5 Metric Threaded Inserts **Contact Detail** 

PC Tail .046x.013(1.17x0.33) - Tail LG=.213(5.41) .156 [3.96] Contact Spacing x .200 [5.08] Row Spacing

THIS IS A C.A.D. GENERATED DRAWING DO NOT MAKE MANUAL REVISIONS TO MASTER.

## **See Accompanying Pages for:**

- **Contact Bend Details**
- **Mounting Options**

307 / 357 Card Edge Connector Part Number: 357-044-425-107

**EDAC INC** TORONTO, ONTARIO CANADA

THESE DRAWINGS AND SPECIFICATIONS ARE THE PROPERTY OF EDAC INC.,AND SHALL NOT BE REPRODUCED, OR COPIED OR USED AS THE BASIS FOR THE MANUFACTURE OR SALE OF APPARATUS WITHOUT WRITTEN PERMISSION.