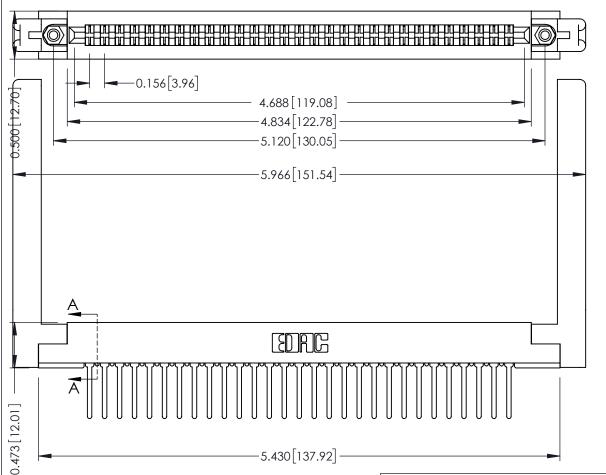

**Contact Detail** 

Wire Wrap .046x.013(1.17x0.33) - Tail LG=.520(13.21) .156 [3.96] Contact Spacing x .200 [5.08] Row Spacing

**SECTION A-A** 

.095 [2.41] Point of Contact (FROM BTM OF SLOT) Card Slot Accepts .054 [1.37] to .070 [1.78] Thick P.C. Board

**See Accompanying Pages for:** 

- **Contact Bend Details**
- **Mounting Options**

307 / 357 Card Edge Connector Part Number: 357-058-442-258

| ACAD REFERENCE NO | 307 ENG MASTER   |
|-------------------|------------------|
| DRAWN: J.LEE      | DATE: AUG. 11/09 |
| CHECKED:          | DATE:            |
| SCALE: NTS        | SHEET 1 OF 3     |
| DRAWING NUMBER    | ISSUE            |
| 307 Assembly      | 1                |