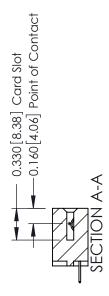

**Mounting Option** 

04-.156 (3.96) Dia. Mounting Holes

**Contact Detail** 

524-P.C. Tail .018 Sq.(0.46 Sq.) - Tail LG=.175(4.45) .156 [3.96] Contact Spacing x .200 [5.08] Row Spacing

THIS IS A C.A.D. GENERATED DRAWING DO NOT MAKE MANUAL REVISIONS TO MASTER.