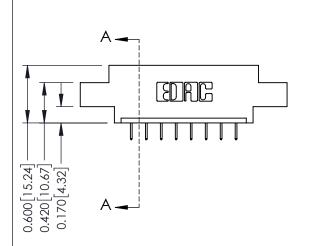

**Mounting Option** 

04-.156 (3.96) Dia. Mounting Holes

**Contact Detail** 

524-P.C. Tail .018 Sq.(0.46 Sq.) - Tail LG=.175(4.45) .156 [3.96] Contact Spacing x .200 [5.08] Row Spacing

THIS IS A C.A.D. GENERATED DRAWING DO NOT MAKE MANUAL REVISIONS TO MASTER.