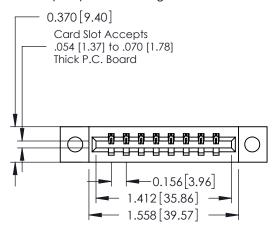

**Mounting Option** 

04-.156 (3.96) Dia. Mounting Holes

**Contact Detail** 

524-P.C. Tail .018 Sq.(0.46 Sq.) - Tail LG=.175(4.45) .156 [3.96] Contact Spacing x .200 [5.08] Row Spacing

THIS IS A C.A.D. GENERATED DRAWING DO NOT MAKE MANUAL REVISIONS TO MASTER.