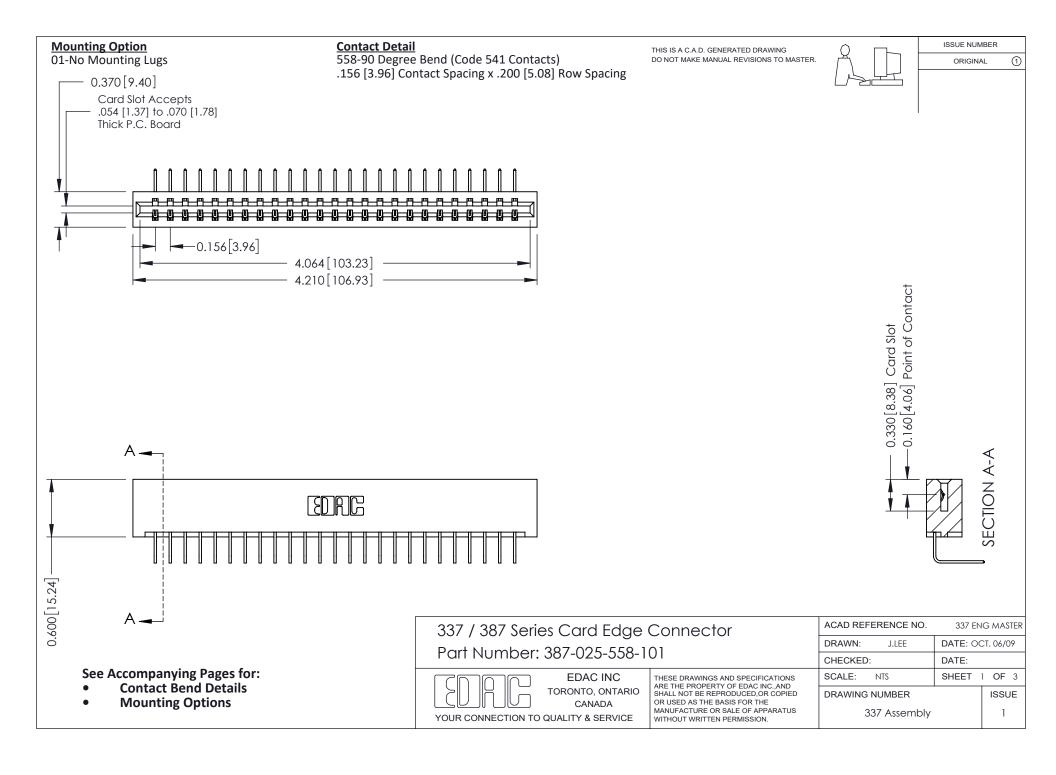

ISSUE NUMBER

ORIGINAL

1

| 337 / 387 Series Card Edge Connector<br>Contact Bend Detail           |                                                                                                                                                                                                  | ACAD REFERENCE NO. 337 E |                  | G MASTER      |
|-----------------------------------------------------------------------|--------------------------------------------------------------------------------------------------------------------------------------------------------------------------------------------------|--------------------------|------------------|---------------|
|                                                                       |                                                                                                                                                                                                  | DRAWN: J.LEE             | DATE: OCT. 06/09 |               |
|                                                                       |                                                                                                                                                                                                  | CHECKED: DATE:           |                  |               |
| EDAC INC TORONTO, ONTARIO CANADA YOUR CONNECTION TO QUALITY & SERVICE | THESE DRAWINGS AND SPECIFICATIONS ARE THE PROPERTY OF EDAC INC.,AND SHALL NOT BE REPRODUCED, OR COPIED OR USED AS THE BASIS FOR THE MANUFACTURE OR SALE OF APPARATUS WITHOUT WRITTEN PERMISSION. | SCALE: NTS               | SHEET            | 2 <b>OF</b> 3 |
|                                                                       |                                                                                                                                                                                                  | DRAWING NUMBER           |                  | ISSUE         |
|                                                                       |                                                                                                                                                                                                  | 337 Assembly             |                  | 1             |