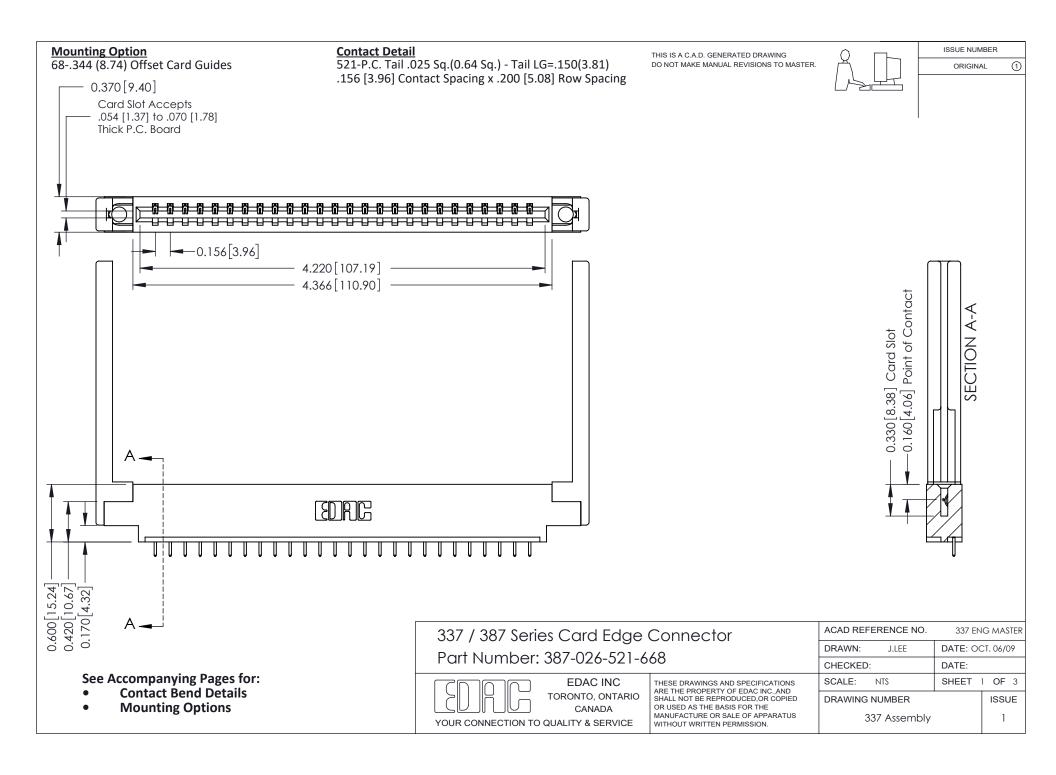

ISSUE NUMBER

ORIGINAL

1



| 337 / 387 Series Card Edge Connector<br>Contact Bend Detail           |                                                                                                                                                                                                  | ACAD REFERENCE NO. 337 E |                  | G MASTER      |
|-----------------------------------------------------------------------|--------------------------------------------------------------------------------------------------------------------------------------------------------------------------------------------------|--------------------------|------------------|---------------|
|                                                                       |