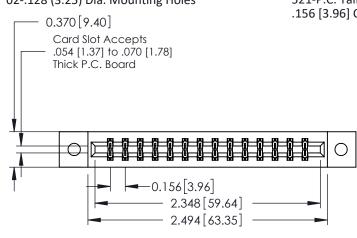

**Mounting Option Contact Detail** 02-.128 (3.25) Dia. Mounting Holes - 0.370[9.40] Card Slot Accepts .054 [1.37] to .070 [1.78] Thick P.C. Board -0.156[3.96] 2.348 [59.64]

THIS IS A C.A.D. GENERATED DRAWING 521-P.C. Tail .025 Sq.(0.64 Sq.) - Tail LG=.150(3.81) .156 [3.96] Contact Spacing x .200 [5.08] Row Spacing DO NOT MAKE MANUAL REVISIONS TO MASTER.

ISSUE NUMBER

ORIGINAL

1

0.160 [4.06] Point of Contact Card Slot 0.330[8.38]

**See Accompanying Pages for:** 

- **Contact Bend Details**
- **Mounting Options**

| 337 / 387 Series Card Edge Connector |
|--------------------------------------|
| Part Number: 387-028-521-202         |