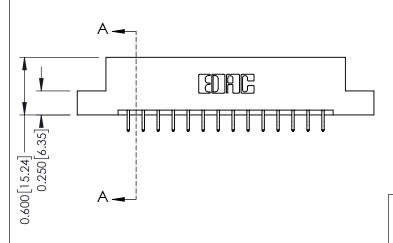

**Mounting Option Contact Detail** 04-.156 (3.96) Dia. Mounting Holes .156 [3.96] Contact Spacing x .200 [5.08] Row Spacing - 0.370[9.40] Card Slot Accepts .054 [1.37] to .070 [1.78] Thick P.C. Board -0.156[3.96] 2.348 [59.64] 2.494[63.35]

THIS IS A C.A.D. GENERATED DRAWING 556-Extender Board Bend (Code 520 Contacts) DO NOT MAKE MANUAL REVISIONS TO MASTER.

ISSUE NUMBER 1 ORIGINAL

0.160 [4.06] Point of Contact Card Slot 0.330[8.38]

**See Accompanying Pages for:** 