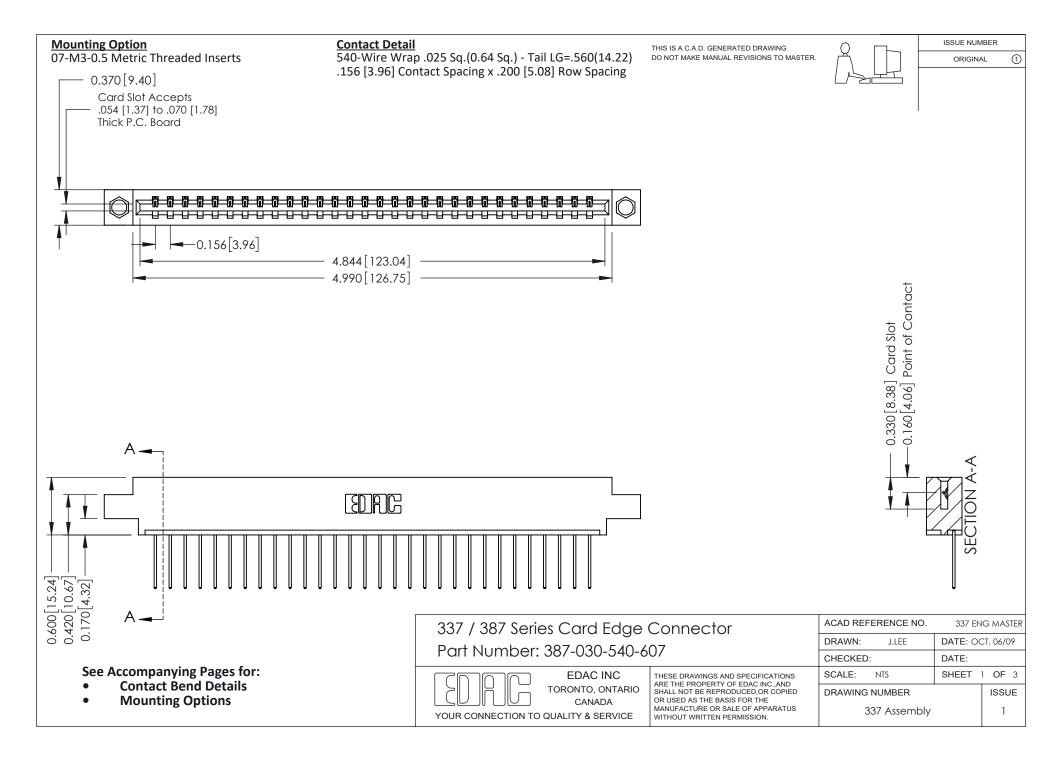

ISSUE NUMBER

ORIGINAL

1



| 337 / 387 Series Card Edge Connector<br>Contact Bend Detail           |                                                                                                                                                                                                  | ACAD REFERENCE NO. 337 E |                  | G MASTER      |
|-----------------------------------------------------------------------|--------------------------------------------------------------------------------------------------------------------------------------------------------------------------------------------------|--------------------------|------------------|---------------|
|                                                                       |