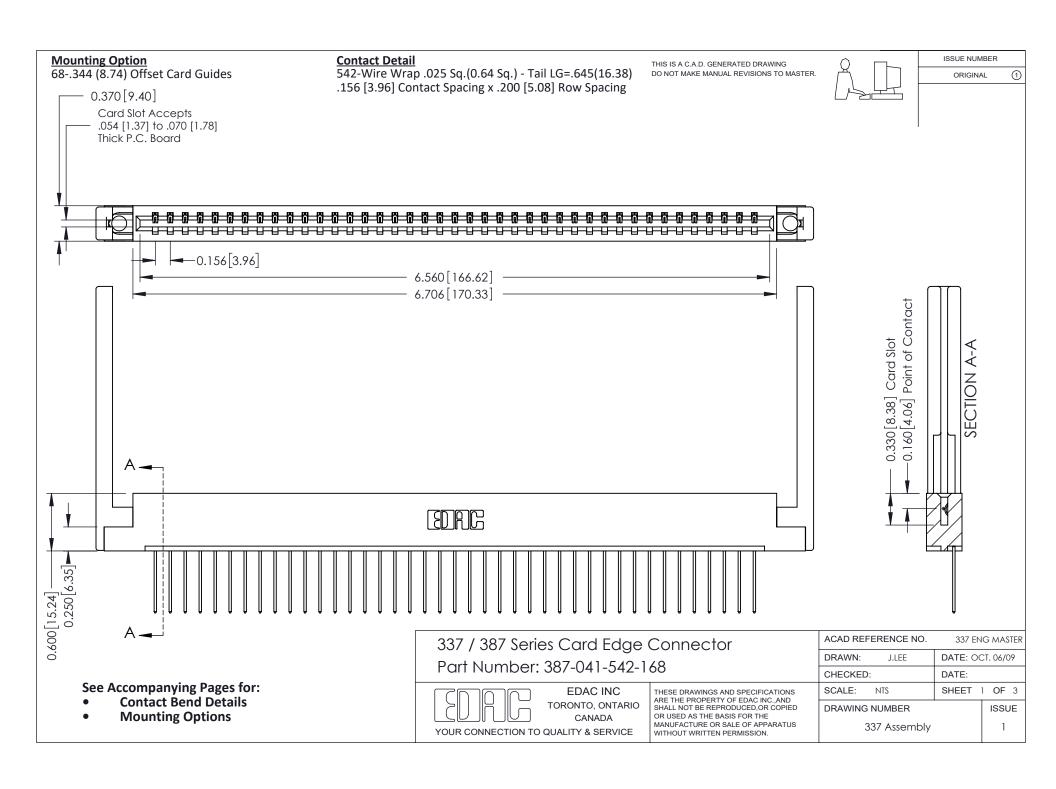

ISSUE NUMBER

ORIGINAL

1



| 337 / 387 Series Card Edge Connector<br>Contact Bend Detail           |                                                                                                                                                                                                  | ACAD REFERENCE NO. 337 E |                  | G MASTER      |
|-----------------------------------------------------------------------|--------------------------------------------------------------------------------------------------------------------------------------------------------------------------------------------------|--------------------------|------------------|---------------|
|                                                                       |