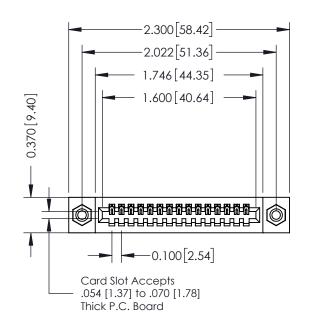

## **See Accompanying Pages for:**

- Contact Bend Details
- Mounting Options

| Part Number: 392-015-541-108         |                                                                                                                                    | DRAWN:   | J.LEE       | DATE: O | CT. 06/09 |
|--------------------------------------|------------------------------------------------------------------------------------------------------------------------------------|----------|-------------|---------|-----------|
|                                      |                                                                                                                                    | CHECKED: |             | DATE:   |           |
| EDAC INC                             | ARE THE PROPERTY OF EDAC INC.,AND SHALL NOT BE REPRODUCED,OR COPIED OR USED AS THE BASIS FOR THE MANUFACTURE OR SALE OF APPARATUS. | SCALE:   | NTS         | SHEET   | 1 OF 3    |
| TORONTO, ONTARIO                     |                                                                                                                                    | DRAWING  | NUMBER      |         | ISSUE     |
| YOUR CONNECTION TO QUALITY & SERVICE |                                                                                                                                    | 3        | 42 Assembly |         | 1         |