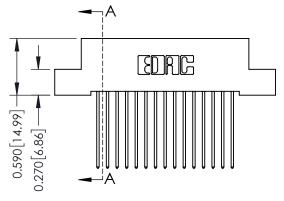

THIS IS A C.A.D. GENERATED DRAWING DO NOT MAKE MANUAL REVISIONS TO MASTER. ISSUE NUMBER

ORIGINAL

1

| 342 / 392 Series Card Edge Connector<br>Contact Bend Detail |                                                                                                                                                                                                 | ACAD REFERENCE NO. 342 ENG MASTER |             |                  |        |  |
|-------------------------------------------------------------|-------------------------------------------------------------------------------------------------------------------------------------------------------------------------------------------------|-----------------------------------|-------------|------------------|--------|--|
|                                                             |                                                                                                                                                                                                 | DRAWN:                            | J.LEE       | DATE: OCT. 06/09 |        |  |
|                                                             |                                                                                                                                                                                                 | CHECKED:                          |             | DATE:            |        |  |
| TORONTO, ONTARIO                                            | THESE DRAWINGS AND SPECIFICATIONS ARE THE PROPERTY OF EDAC INC.,AND SHALL NOT BE REPRODUCED,OR COPIED OR USED AS THE BASIS FOR THE MANUFACTURE OR SALE OF APPARATUS WITHOUT WRITTEN PERMISSION. | SCALE:                            | NTS         | SHEET :          | 2 OF 3 |  |
|                                                             |                                                                                                                                                                                                 | DRAWING                           | NUMBER      |                  | ISSUE  |  |
| YOUR CONNECTION TO QUALITY & SERVICE                        |                                                                                                                                                                                                 | 3                                 | 42 Assembly |                  | 1      |  |