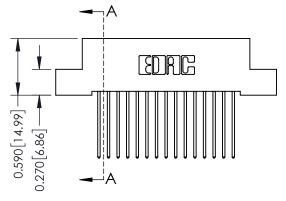

## **Contact Detail**

542-Wire Wrap .025 Sq.(0.64 Sq.) - Tail LG=.655(16.64) .100 [2.54] Contact Spacing x .200 [5.08] Row Spacing

THIS IS A C.A.D. GENERATED DRAWING

1220F NOWBE

ORIGINAL

0.410[10.41]

THIS IS A C.A.D. GENERATED DRAWING DO NOT MAKE MANUAL REVISIONS TO MASTER. ISSUE NUMBER

ORIGINAL

1

| 342 / 392 Series Card Edge Connector<br>Contact Bend Detail |                                                                                                                                                                                               | ACAD REFERENCE NO. 342 ENG MASTER |             |                  |        |  |
|-------------------------------------------------------------|-----------------------------------------------------------------------------------------------------------------------------------------------------------------------------------------------|-----------------------------------|-------------|------------------|--------|--|
|                                                             |                                                                                                                                                                                               | DRAWN:                            | J.LEE       | DATE: OCT. 06/09 |        |  |
|                                                             |                                                                                                                                                                                               | CHECKED:                          |             | DATE:            |        |  |
| TORONTO, ONTARIO                                            | THESE DRAWINGS AND SPECIFICATIONS ARE THE PROPERTY OF EDAC INCAND SHALL NOT BE REPRODUCED,OR COPIED OR USED AS THE BASIS FOR THE MANUFACTURE OR SALE OF APPARATUS WITHOUT WRITTEN PERMISSION. | SCALE:                            | NTS         | SHEET :          | 2 OF 3 |  |
|                                                             |                                                                                                                                                                                               | DRAWING                           | NUMBER      |                  | ISSUE  |  |
| YOUR CONNECTION TO QUALITY & SERVICE                        |                                                                                                                                                                                               | 3                                 | 42 Assembly |                  | 1      |  |