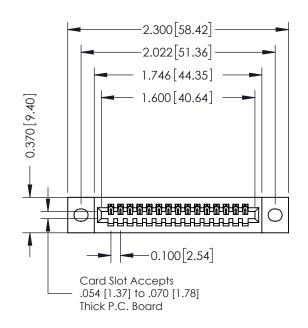

## **See Accompanying Pages for:**

- Contact Bend Details
- Mounting Options

| 342 / 392 Card Edge Connector<br>Part Number: 392-015-542-102 |                                                                   | ACAB REFERENCE NO. 342 ENG MASIEK |             |         |           |  |
|---------------------------------------------------------------|-------------------------------------------------------------------|-----------------------------------|-------------|---------|-----------|--|
|                                                               |                                                                   | DRAWN:                            | J.LEE       | DATE: O | CT. 06/09 |  |
|                                                               |                                                                   | CHECKE                            | ):          | DATE:   |           |  |
| EDAC INC                                                      | THESE DRAWINGS AND SPECIFICATIONS ARE THE PROPERTY OF EDAC INCAND | SCALE:                            | NTS         | SHEET   | 1 OF 3    |  |
| TORONTO, ONTARIO                                              | SHALL NOT BE REPRODUCED, OR COPIED OR USED AS THE BASIS FOR THE   | DRAWING                           | NUMBER      |         | ISSUE     |  |
| YOUR CONNECTION TO QUALITY & SERVICE                          | MANUFACTURE OR SALE OF APPARATUS                                  | 3                                 | 42 Assembly |         | 1         |  |
|                                                               |                                                                   |                                   |             |         |           |  |