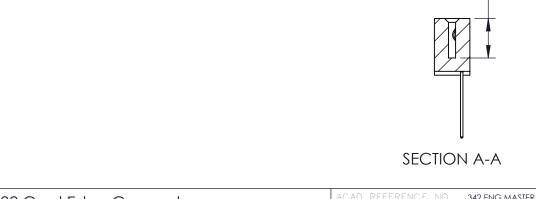

## **Contact Detail**

542-Wire Wrap .025 Sq.(0.64 Sq.) - Tail LG=.655(16.64) .100 [2.54] Contact Spacing x .200 [5.08] Row Spacing

THIS IS A C.A.D. GENERATED DRAWING

1220F NOWBE

ORIGINAL

0.410[10.41]

THIS IS A C.A.D. GENERATED DRAWING DO NOT MAKE MANUAL REVISIONS TO MASTER. ISSUE NUMBER

ORIGINAL

1

| 342 / 392 Series Card Edge Connector<br>Contact Bend Detail |                                                                                                                                                                                               | ACAD REFERENCE NO. 342 ENG MASTER |             |                  |        |  |
|-------------------------------------------------------------|-----------------------------------------------------------------------------------------------------------------------------------------------------------------------------------------------|-----------------------------------|-------------|------------------|--------|--|
|                                                             |                                                                                                                                                                                               | DRAWN:                            | J.LEE       | DATE: OCT. 06/09 |        |  |
|                                                             |                                                                                                                                                                                               | CHECKED:                          |             | DATE:            |        |  |
| TORONTO, ONTARIO                                            | THESE DRAWINGS AND SPECIFICATIONS ARE THE PROPERTY OF EDAC INCAND SHALL NOT BE REPRODUCED,OR COPIED OR USED AS THE BASIS FOR THE MANUFACTURE OR SALE OF APPARATUS WITHOUT WRITTEN PERMISSION. | SCALE:                            | NTS         | SHEET :          | 2 OF 3 |  |
|                                                             |                                                                                                                                                                                               | DRAWING                           | NUMBER      |                  | ISSUE  |  |
| YOUR CONNECTION TO QUALITY & SERVICE                        |                                                                                                                                                                                               | 3                                 | 42 Assembly |                  | 1      |  |