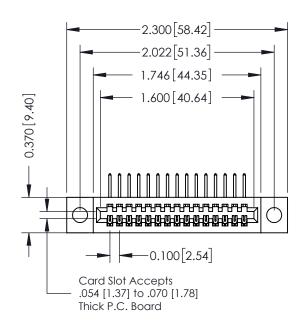

## **See Accompanying Pages for:**

- **Contact Bend Details**
- **Mounting Options**

| 342 / 392 Card Edge Connector |
|-------------------------------|
| Part Number: 392-015-558-104  |

YOUR CONNECTION TO QUALITY & SERVICE

342 ENG MASTER DATE: OCT. 06/09 J.LEE NTS SHEET 1 OF 3

342 Assembly

THIS IS A C.A.D. GENERATED DRAWING DO NOT MAKE MANUAL REVISIONS TO MASTER. ISSUE NUMBER

ORIGINAL

1

| 342 / 392 Series Card Edge Connector<br>Contact Bend Detail |                                                                                                                                              | ACAD REFERENCE NO. 342 ENG MASTER |             |          |          |
|-------------------------------------------------------------|----------------------------------------------------------------------------------------------------------------------------------------------|-----------------------------------|-------------|----------|----------|
|                                                             |                                                                                                                                              | DRAWN:                            | J.LEE       | DATE: OC | T. 06/09 |
|                                                             |                                                                                                                                              | CHECKED:                          |             | DATE:    |          |
| EDAC INC                                                    | ARE THE PROPERTY OF EDAC INC.,AND —<br>SHALL NOT BE REPRODUCED,OR COPIED<br>OR USED AS THE BASIS FOR THE<br>MANUFACTURE OR SALE OF APPARATUS | SCALE:                            | NTS         | SHEET :  | 2 OF 3   |
| TORONTO, ONTARIO                                            |                                                                                                                                              | DRAWING                           | NUMBER      |          | ISSUE    |
| YOUR CONNECTION TO QUALITY & SERVICE                        |                                                                                                                                              | 3                                 | 42 Assembly |          | 1        |