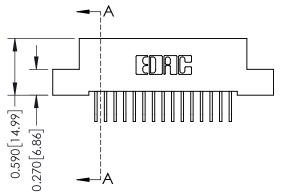

## **Contact Detail**

558-90 Degree Bend (Code 541 Contacts) .100 [2.54] Contact Spacing x .200 [5.08] Row Spacing

## 0.240 [6.10] Point of Contact 0.410[10.41] **SECTION A-A**