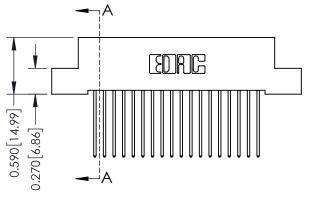

## **Mounting Option**

04-.156 (3.96) Dia. Mounting Holes

## **Contact Detail**

542-Wire Wrap .025 Sq.(0.64 Sq.) - Tail LG=.655(16.64) .100 [2.54] Contact Spacing x .200 [5.08] Row Spacing

0.410[10.41]





## 342 / 392 Card Edge Connector Part Number: 392-018-542-104

YOUR CONNECTION TO QUALITY & SERVICE

| SCALE:  | NTS         | SHEET | 1 OF 3 |
|---------|-------------|-------|--------|
| DRAWING | NUMBER      |       | ISSUE  |
| 3       | 42 Assembly |       | 1      |

J.LEE

**SECTION A-A** 

342 ENG MASTER

DATE: OCT. 06/09

## **See Accompanying Pages for:**

- **Contact Bend Details**
- **Mounting Options**

THIS IS A C.A.D. GENERATED DRAWING DO NOT MAKE MANUAL REVISIONS TO MASTER. ISSUE NUMBER

ORIGINAL

1



| 342 / 392 Series Card Edge Connector Contact Bend Detail |                                                                                                                                                                                                 |          | ACAD REF