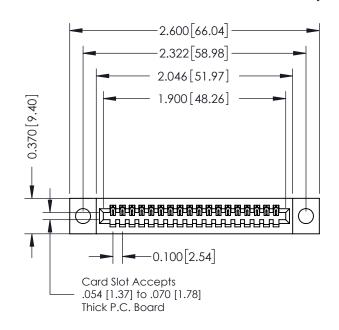

## 342 / 392 Card Edge Connector Part Number: 392-018-542-104

YOUR CONNECTION TO QUALITY & SERVICE

| SCALE:  | NTS         | SHEET | 1 OF 3 |
|---------|-------------|-------|--------|
| DRAWING | NUMBER      |       | ISSUE  |
| 3       | 42 Assembly |       | 1      |

J.LEE

**SECTION A-A** 

342 ENG MASTER

DATE: OCT. 06/09