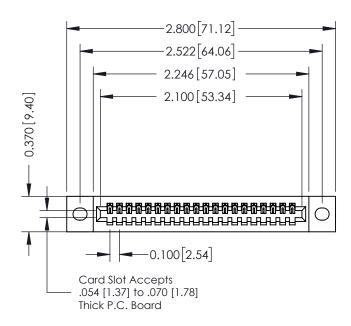

## **See Accompanying Pages for:**

- **Contact Bend Details**
- **Mounting Options**

| 342 / 392 Card Edge Connector |
|-------------------------------|
| Part Number: 392-020-521-102  |

YOUR CONNECTION TO QUALITY & SERVICE