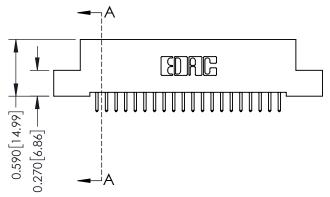

**Mounting Option** 

02-.128 (3.25) Wide Mounting Slots

## **Contact Detail**

521-P.C. Tail .025 Sq.(0.64 Sq.) - Tail LG=.160(4.06) .100 [2.54] Contact Spacing x .200 [5.08] Row Spacing







## 0.410[10.41] SECTION A-A

## **See Accompanying Pages for:**

- **Contact Bend Details**
- **Mounting Options**

| 342 / 392 Card Edge Connector |
|-------------------------------|
| Part Number: 392-020-521-102  |

YOUR CONNECTION TO QUALITY & SERVICE

342 ENG MASTER J.LEE DATE: OCT. 06/09 SHEET 1 OF 3 NTS

342 Assembly

THIS IS A C.A.D. GENERATED DRAWING DO NOT MAKE MANUAL REVISIONS TO MASTER. ISSUE NUMBER

ORIGINAL

1



| 342 / 392 Series Card Edge Connector<br>Contact Bend Detail |                                                                                                                                              | ACAD REFERENCE NO. 342 ENG MASTER |             |          |          |
|-------------------------------------------------------------|-------------------------