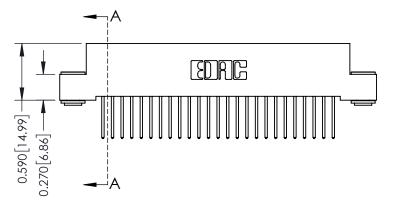

342 ENG MASTER DATE: OCT. 06/09 J.LEE NTS SHEET 1 OF 3

342 Assembly

THIS IS A C.A.D. GENERATED DRAWING DO NOT MAKE MANUAL REVISIONS TO MASTER. ISSUE NUMBER

ORIGINAL

1

| 342 / 392 Series Card Edge Connector<br>Contact Bend Detail |                                                                                                  | ACAD REFERENCE NO. 342 ENG MASTER |             |                  |        |
|-------------------------------------------------------------|--------------------------------------------------------------------------------------------------|-----------------------------------|-------------|------------------|--------|
|                                                             |                                                                                                  | DRAWN:                            | J.LEE       | DATE: OCT. 06/09 |        |
|                                                             |                                                                                                  | CHECKED:                          |             | DATE:            |        |
| EDAC INC                                                    | THESE DRAWINGS AND SPECIFICATIONS ARE THE PROPERTY OF EDAC INCAND                                | SCALE:                            | NTS         | SHEET :          | 2 OF 3 |
| TORONTO, ONTARIO                                            | SHALL NOT BE REPRODUCED, OR COPIED OR USED AS THE BASIS FOR THE MANUFACTURE OR SALE OF APPARATUS | DRAWING                           | NUMBER      |                  | ISSUE  |
| YOUR CONNECTION TO QUALITY & SERVICE                        |                                                                                                  | 3                                 | 42 Assembly |                  | 1      |