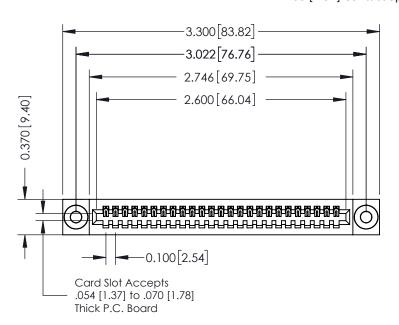

## **See Accompanying Pages for:**

- **Contact Bend Details**
- **Mounting Options**

| 342 / 392 Card Edge Connector |
|-------------------------------|
| Part Number: 392-025-523-103  |

YOUR CONNECTION TO QUALITY & SERVICE