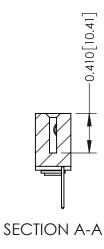

342 ENG MASTER DATE: OCT. 06/09 J.LEE NTS SHEET 1 OF 3

342 Assembly

THIS IS A C.A.D. GENERATED DRAWING DO NOT MAKE MANUAL REVISIONS TO MASTER. ISSUE NUMBER

ORIGINAL

1

| 342 / 392 Series Card Edge Connector<br>Contact Bend Detail |                                                                                                  | ACAD REFERENCE NO. 342 ENG MASTER |             |                  |        |
|-------------------------------------------------------------|--------------------------------------------------------------------------------------------------|-----------------------------------|-------------|------------------|--------|
|                                                             |                                                                                                  | DRAWN:                            | J.LEE       | DATE: OCT. 06/09 |        |
|                                                             |                                                                                                  | CHECKED:                          |             | DATE:            |        |
| EDAC INC                                                    | THESE DRAWINGS AND SPECIFICATIONS ARE THE PROPERTY OF EDAC INCAND                                | SCALE:                            | NTS         | SHEET :          | 2 OF 3 |
| TORONTO, ONTARIO                                            | SHALL NOT BE REPRODUCED, OR COPIED OR USED AS THE BASIS FOR THE MANUFACTURE OR SALE OF APPARATUS | DRAWING                           | NUMBER      |                  | ISSUE  |
| YOUR CONNECTION TO QUALITY & SERVICE                        |                                                                                                  | 3                                 | 42 Assembly |                  | 1      |