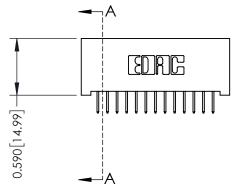

342 Assembly

THIS IS A C.A.D. GENERATED DRAWING DO NOT MAKE MANUAL REVISIONS TO MASTER. ISSUE NUMBER

ORIGINAL

1

| 342 / 392 Series Card Edge Connector<br>Contact Bend Detail |                                                                                                                                                                                                 |          | ACAD REFERENCE NO. 342 ENG MASTER |                  |        |  |
|-------------------------------------------------------------|-------------------------------------------------------------------------------------------------------------------------------------------------------------------------------------------------|----------|-----------------------------------|------------------|--------|--|
|                                                             |                                                                                                                                                                                                 |          | J.LEE                             | DATE: OCT. 06/09 |        |  |
| Confider bend Defail                                        |                                                                                                                                                                                                 | CHECKED: |                                   | DATE:            |        |  |
| TORONTO, ONTARIO                                            | THESE DRAWINGS AND SPECIFICATIONS ARE THE PROPERTY OF EDAC INC.,AND SHALL NOT BE REPRODUCED,OR COPIED OR USED AS THE BASIS FOR THE MANUFACTURE OR SALE OF APPARATUS WITHOUT WRITTEN PERMISSION. | SCALE:   | NTS                               | SHEET :          | 2 OF 3 |  |
|                                                             |                                                                                                                                                                                                 | DRAWING  | NUMBER                            |                  | ISSUE  |  |
| YOUR CONNECTION TO QUALITY & SERVICE                        |                                                                                                                                                                                                 | 3        | 42 Assembly                       |                  | 1      |  |