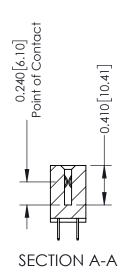

**Mounting Option** 01-No Mounting Lugs **Contact Detail** 

524-P.C. Tail .018 Sq.(0.46 Sq.) - Tail LG=.185(4.70) .100 [2.54] Contact Spacing x .200 [5.08] Row Spacing