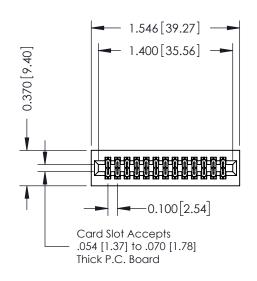

342 Assembly

THIS IS A C.A.D. GENERATED DRAWING DO NOT MAKE MANUAL REVISIONS TO MASTER. ISSUE NUMBER

ORIGINAL

1

| 342 / 392 Series Card Edge Connector<br>Contact Bend Detail |                                                                                                                                                                                                 |          | ACAD REFERENCE NO. 342 ENG MASTER |                  |        |  |
|-------------------------------------------------------------|-------------------------------------------------------------------------------------------------------------------------------------------------------------------------------------------------|----------|-----------------------------------|------------------|--------|--|
|                                                             |                                                                                                                                                                                                 |          | J.LEE                             | DATE: OCT. 06/09 |        |  |
| Confider bend Defail                                        |                                                                                                                                                                                                 | CHECKED: |                                   | DATE:            |        |  |
| TORONTO, ONTARIO                                            | THESE DRAWINGS AND SPECIFICATIONS ARE THE PROPERTY OF EDAC INC.,AND SHALL NOT BE REPRODUCED,OR COPIED OR USED AS THE BASIS FOR THE MANUFACTURE OR SALE OF APPARATUS WITHOUT WRITTEN PERMISSION. | SCALE:   | NTS                               | SHEET :          | 2 OF 3 |  |
|                                                             |                                                                                                                                                                                                 | DRAWING  | NUMBER                            |                  | ISSUE  |  |
| YOUR CONNECTION TO QUALITY & SERVICE                        |                                                                                                                                                                                                 | 3        | 42 Assembly                       |                  | 1      |  |