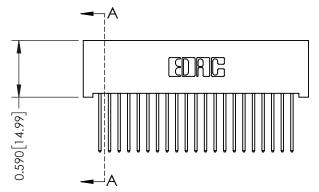

342 ENG MASTER DATE: OCT. 06/09 J.LEE SHEET 1 OF 3 NTS

342 Assembly

THIS IS A C.A.D. GENERATED DRAWING DO NOT MAKE MANUAL REVISIONS TO MASTER. ISSUE NUMBER

ORIGINAL

1

| 342 / 392 Series Card Edge Connector<br>Contact Bend Detail |                                                                                                  | ACAD REFERENCE NO. 342 ENG MASTER |             |                  |        |
|-------------------------------------------------------------|--------------------------------------------------------------------------------------------------|-----------------------------------|-------------|------------------|--------|
|                                                             |                                                                                                  | DRAWN:                            | J.LEE       | DATE: OCT. 06/09 |        |
|                                                             |                                                                                                  | CHECKED:                          |             | DATE:            |        |
| EDAC INC                                                    | THESE DRAWINGS AND SPECIFICATIONS ARE THE PROPERTY OF EDAC INCAND                                | SCALE:                            | NTS         | SHEET :          | 2 OF 3 |
| TORONTO, ONTARIO                                            | SHALL NOT BE REPRODUCED, OR COPIED OR USED AS THE BASIS FOR THE MANUFACTURE OR SALE OF APPARATUS | DRAWING                           | NUMBER      |                  | ISSUE  |
| YOUR CONNECTION TO QUALITY & SERVICE                        |                                                                                                  | 3                                 | 42 Assembly |                  | 1      |