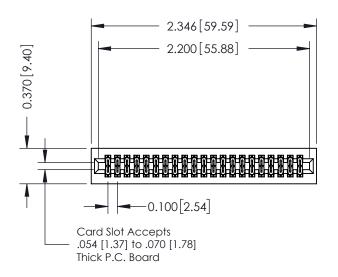

## 0.240 [6.10] Point of Contact 0.410[10.41] SECTION A-A

## **See Accompanying Pages for:**

- **Contact Bend Details**
- **Mounting Options**

| 342 / 392 Card Edge Connector |
|-------------------------------|
| Part Number: 392-042-540-201  |

YOUR CONNECTION TO QUALITY & SERVICE

342 ENG MASTER DATE: OCT. 06/09 J.LEE SHEET 1 OF 3 NTS

342 Assembly

THIS IS A C.A.D. GENERATED DRAWING DO NOT MAKE MANUAL REVISIONS TO MASTER. ISSUE NUMBER

ORIGINAL

1

| 342 / 392 Series Card Edge Connector<br>Contact Bend Detail |                                                                                                  | ACAD REFERENCE NO. 342 ENG MASTER |             |                  |        |
|-------------------------------------------------------------|--------------------------------------------------------------------------------------------------|-----------------------------------|-------------|------------------|--------|
|                                                             |                                                                                                  | DRAWN:                            | J.LEE       | DATE: OCT. 06/09 |        |
|                                                             |                                                                                                  | CHECKED:                          |             | DATE:            |        |
| EDAC INC                                                    | THESE DRAWINGS AND SPECIFICATIONS ARE THE PROPERTY OF EDAC INCAND                                | SCALE:                            | NTS         | SHEET :          | 2 OF 3 |
| TORONTO, ONTARIO                                            | SHALL NOT BE REPRODUCED, OR COPIED OR USED AS THE BASIS FOR THE MANUFACTURE OR SALE OF APPARATUS | DRAWING                           | NUMBER      |                  | ISSUE  |
| YOUR CONNECTION TO QUALITY & SERVICE                        |                                                                                                  | 3                                 | 42 Assembly |                  | 1      |