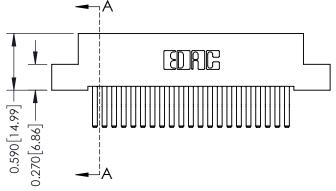

## \_\_\_\_0.240[6.10] Point of Contact 0.410[10.41] **SECTION A-A**

## **See Accompanying Pages for:**

- **Contact Bend Details**
- **Mounting Options**

342 / 392 Card Edge Connector Part Number: 392-042-560-208

YOUR CONNECTION TO QUALITY & SERVICE

342 ENG MASTER DATE: OCT. 06/09 J.LEE SHEET 1 OF 3