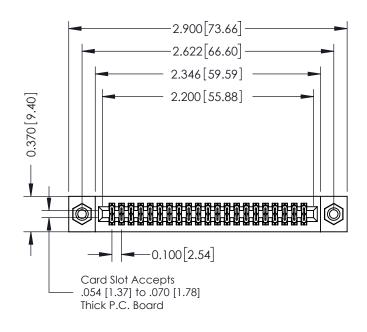

## **Mounting Option**

08-#4-40 Unified Threaded Inserts

## **Contact Detail**

560-Extender Board Bend (Code 523 Contacts) .100 [2.54] Contact Spacing x .200 [5.08] Row Spacing

## **See Accompanying Pages for:**

- **Contact Bend Details**
- **Mounting Options**

342 / 392 Card Edge Connector Part Number: 392-042-560-208

YOUR CONNECTION TO QUALITY & SERVICE

342 ENG MASTER DATE: OCT. 06/09 J.LEE SHEET 1 OF 3