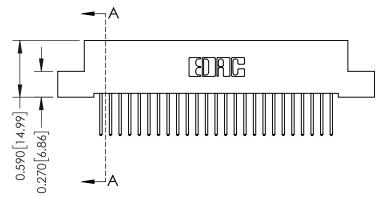

342 Assembly

THIS IS A C.A.D. GENERATED DRAWING DO NOT MAKE MANUAL REVISIONS TO MASTER. ISSUE NUMBER

ORIGINAL

1

| 342 / 392 Series Card Edge Connector<br>Contact Bend Detail |                                                                                                                                   | ACAD REFERENCE NO. 342 ENG MASTER |             |                  |        |
|-------------------------------------------------------------|-----------------------------------------------------------------------------------------------------------------------------------|-----------------------------------|-------------|------------------|--------|
|                                                             |                                                                                                                                   | DRAWN:                            | J.LEE       | DATE: OCT. 06/09 |        |
|                                                             |                                                                                                                                   | CHECKED:                          |             | DATE:            |        |
| EDAC INC                                                    | ARE THE PROPERTY OF EDAC INC.,AND SHALL NOT BE REPRODUCED,OR COPIED OR USED AS THE BASIS FOR THE MANUFACTURE OR SALE OF APPARATUS | SCALE:                            | NTS         | SHEET :          | 2 OF 3 |
| TORONTO, ONTARIO                                            |                                                                                                                                   | DRAWING                           | NUMBER      |                  | ISSUE  |
| YOUR CONNECTION TO QUALITY & SERVICE                        |                                                                                                                                   | 3                                 | 42 Assembly |                  | 1      |