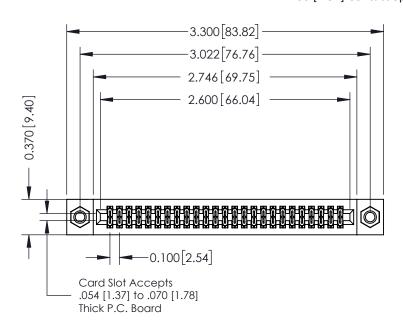

## **See Accompanying Pages for:**

- **Contact Bend Details**
- **Mounting Options**

342 / 392 Card Edge Connector Part Number: 392-050-523-207

| ACAD REFERENCE NO. 342 ENG MASTER |                  |  |  |  |
|-----------------------------------|------------------|--|--|--|
| DRAWN: J.LEE                      | DATE: OCT. 06/09 |  |  |  |
| CHECKED:                          | DATE:            |  |  |  |
| SCALE: NTS                        | SHEET 1 OF 3     |  |  |  |
| DRAWING NUMBER                    | ISSUE            |  |  |  |