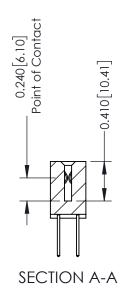

## **Contact Detail**

523-P.C. Tail .025 Sq.(0.64 Sq.) - Tail LG=.400(10.16) .100 [2.54] Contact Spacing x .200 [5.08] Row Spacing