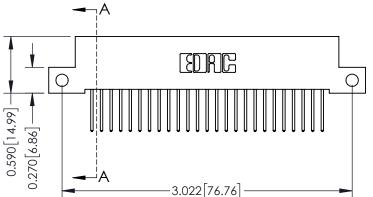

THIS IS A C.A.D. GENERATED DRAWING DO NOT MAKE MANUAL REVISIONS TO MASTER

ISSUE NUMBER

ORIGINAL

1

| 342 / 392 Card Edge Connector<br>Mounting Options |                                                                                                                                                                                                 | ACAD REFERENCE NO. 342 ENG MASTER |                         |        |  |  |
|---------------------------------------------------|-------------------------------------------------------------------------------------------------------------------------------------------------------------------------------------------------|-----------------------------------|-------------------------|--------|--|--|
|                                                   |                                                                                                                                                                                                 | DRAWN: J.LEE                      | DATE: <b>OCT. 06/09</b> |        |  |  |
|                                                   |                                                                                                                                                                                                 | CHECKED:                          | DATE:                   |        |  |  |
| TORONTO, ONTARIO                                  | THESE DRAWINGS AND SPECIFICATIONS ARE THE PROPERTY OF EDAC INC.,AND SHALL NOT BE REPRODUCED,OR COPIED OR USED AS THE BASIS FOR THE MANUFACTURE OR SALE OF APPARATUS WITHOUT WRITTEN PERMISSION. | SCALE: NTS                        | SHEET :                 | 3 OF 3 |  |  |
|                                                   |                                                                                                                                                                                                 | DRAWING NUMBER                    | •                       | ISSUE  |  |  |
| YOUR CONNECTION TO QUALITY & SERVICE              |                                                                                                                                                                                                 | 342 Assembly                      |                         | 1      |  |  |