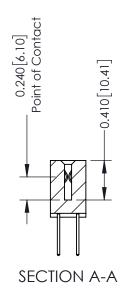

ORIGINAL

1

| 342 / 392 Series Card Edge Connector<br>Contact Bend Detail |                                                                                                                                                                                                  | ACAD REFERENCE NO. 342 ENG MASTER |             |                  |        |
|-------------------------------------------------------------|--------------------------------------------------------------------------------------------------------------------------------------------------------------------------------------------------|-----------------------------------|-------------|------------------|--------|
|                                                             |                                                                                                                                                                                                  | DRAWN:                            | J.LEE       | DATE: OCT. 06/09 |        |
|                                                             |                                                                                                                                                                                                  | CHECKED:                          |             | DATE:            |        |
| TORONTO, ONTARIO                                            | THESE DRAWINGS AND SPECIFICATIONS ARE THE PROPERTY OF EDAC INC. AND SHALL NOT BE REPRODUCED, OR COPIED OR USED AS THE BASIS FOR THE MANUFACTURE OR SALE OF APPARATUS WITHOUT WRITTEN PERMISSION. | SCALE:                            | NTS         | SHEET :          | 2 OF 3 |
|                                                             |                                                                                                                                                                                                  | DRAWING                           | NUMBER      |                  | ISSUE  |
| YOUR CONNECTION TO QUALITY & SERVICE                        |                                                                                                                                                                                                  | 3                                 | 42 Assembly |                  | 1      |