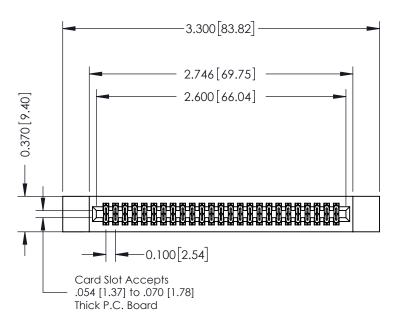

YOUR CONNECTION TO QUALITY & SERVICE

DATE: OCT. 06/09 J.LEE SHEET 1 OF 3 342 Assembly

342 ENG MASTER

**See Accompanying Pages for:** 

- **Contact Bend Details**
- **Mounting Options**

THIS IS A C.A.D. GENERATED DRAWING DO NOT MAKE MANUAL REVISIONS TO MASTER. ISSUE NUMBER