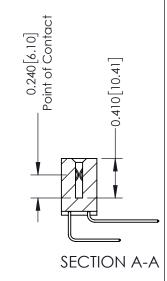

**Mounting Option** 

02-.128 (3.25) Wide Mounting Slots

**Contact Detail** 

558-90 Degree Bend (Code 541 Contacts) .100 [2.54] Contact Spacing x .200 [5.08] Row Spacing