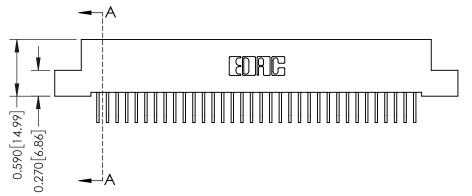

342 Assembly

THIS IS A C.A.D. GENERATED DRAWING DO NOT MAKE MANUAL REVISIONS TO MASTER. ISSUE NUMBER

ORIGINAL

1

| 342 / 392 Series Card Edge Connector<br>Contact Bend Detail |                                                                                                                                                                                                  | ACAD REFERENCE NO. 342 ENG MASTER |             |                  |        |
|-------------------------------------------------------------|--------------------------------------------------------------------------------------------------------------------------------------------------------------------------------------------------|-----------------------------------|-------------|------------------|--------|
|                                                             |                                                                                                                                                                                                  | DRAWN:                            | J.LEE       | DATE: OCT. 06/09 |        |
|                                                             |                                                                                                                                                                                                  | CHECKED:                          |             | DATE:            |        |
| TORONTO, ONTARIO                                            | THESE DRAWINGS AND SPECIFICATIONS ARE THE PROPERTY OF EDAC INC. AND SHALL NOT BE REPRODUCED, OR COPIED OR USED AS THE BASIS FOR THE MANUFACTURE OR SALE OF APPARATUS WITHOUT WRITTEN PERMISSION. | SCALE:                            | NTS         | SHEET :          | 2 OF 3 |
|                                                             |                                                                                                                                                                                                  | DRAWING                           | NUMBER      |                  | ISSUE  |
| YOUR CONNECTION TO QUALITY & SERVICE                        |                                                                                                                                                                                                  | 3                                 | 42 Assembly |                  | 1      |