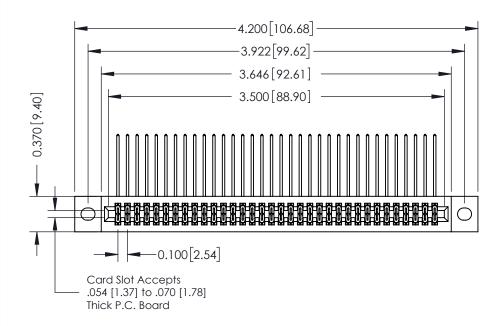

## **See Accompanying Pages for:**

- **Contact Bend Details**
- **Mounting Options**

342 / 392 Card Edge Connector Part Number: 392-068-558-202

YOUR CONNECTION TO QUALITY & SERVICE

342 ENG MASTER J.LEE DATE: OCT. 06/09 SHEET 1 OF 3