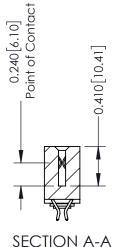

## **See Accompanying Pages for:**

- Contact Bend Details
- Mounting Options

342 / 392 Card Edge Connector Part Number: 392-080-556-203

EDAC INC TORONTO, ONTARIO CANADA

YOUR CONNECTION TO QUALITY & SERVICE WITHOUT WRITT

VING NUMBER ISSUE 342 Assembly 1

THIS IS A C.A.D. GENERATED DRAWING DO NOT MAKE MANUAL REVISIONS TO MASTER. ISSUE NUMBER

ORIGINAL

1

| 342 / 392 Series Card Edge Connector<br>Contact Bend Detail |                                                                                                                                   | ACAD REFERENCE NO. 342 ENG MASTER |             |                  |        |
|-------------------------------------------------------------|-----------------------------------------------------------------------------------------------------------------------------------|-----------------------------------|-------------|------------------|--------|
|                                                             |                                                                                                                                   | DRAWN:                            | J.LEE       | DATE: OCT. 06/09 |        |
|                                                             |                                                                                                                                   | CHECKED:                          |             | DATE:            |        |
| EDAC INC                                                    | ARE THE PROPERTY OF EDAC INC.,AND SHALL NOT BE REPRODUCED,OR COPIED OR USED AS THE BASIS FOR THE MANUFACTURE OR SALE OF APPARATUS | SCALE:                            | NTS         | SHEET :          | 2 OF 3 |
| TORONTO, ONTARIO                                            |                                                                                                                                   | DRAWING                           | NUMBER      |                  | ISSUE  |
| YOUR CONNECTION TO QUALITY & SERVICE                        |                                                                                                                                   | 3                                 | 42 Assembly |                  | 1      |