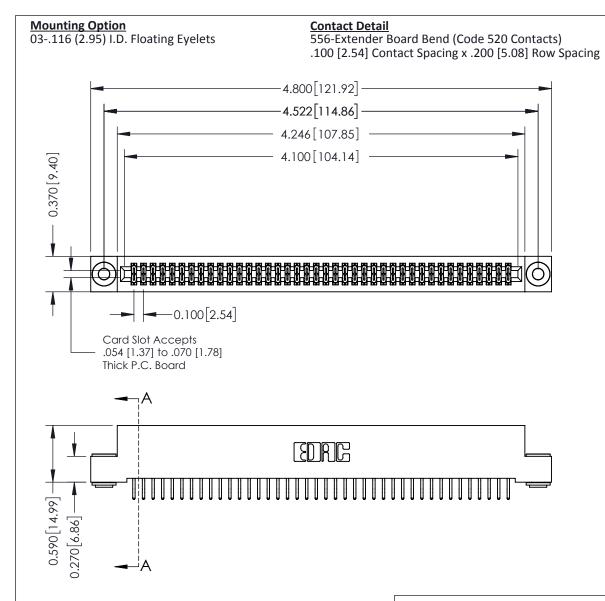

## **See Accompanying Pages for:**

- Contact Bend Details
- Mounting Options

342 / 392 Card Edge Connector Part Number: 392-080-556-203

EDAC INC TORONTO, ONTARIO CANADA

YOUR CONNECTION TO QUALITY & SERVICE WITHOUT WRITT

THIS IS A C.A.D. GENERATED DRAWING DO NOT MAKE MANUAL REVISIONS TO MASTER

ISSUE NUMBER

ORIGINAL

1

| 342 / 392 Card Edge Connector<br>Mounting Options |                                                                                                                                   | ACAD REFERENCE NO. 342 ENG MASTER |                         |        |  |
|---------------------------------------------------|-----------------------------------------------------------------------------------------------------------------------------------|-----------------------------------|-------------------------|--------|--|
|                                                   |                                                                                                                                   | DRAWN: J.LEE                      | DATE: <b>OCT. 06/09</b> |        |  |
|                                                   |                                                                                                                                   | CHECKED:                          | DATE:                   |        |  |
| EDAC INC                                          | ARE THE PROPERTY OF EDAC INC.,AND SHALL NOT BE REPRODUCED,OR COPIED OR USED AS THE BASIS FOR THE MANUFACTURE OR SALE OF APPARATUS | SCALE: NTS                        | SHEET :                 | 3 OF 3 |  |
| TORONTO, ONTARIO                                  |                                                                                                                                   | DRAWING NUMBER                    | •                       | ISSUE  |  |
| YOUR CONNECTION TO QUALITY & SERVICE              |                                                                                                                                   | 342 Assembly                      |                         | 1      |  |