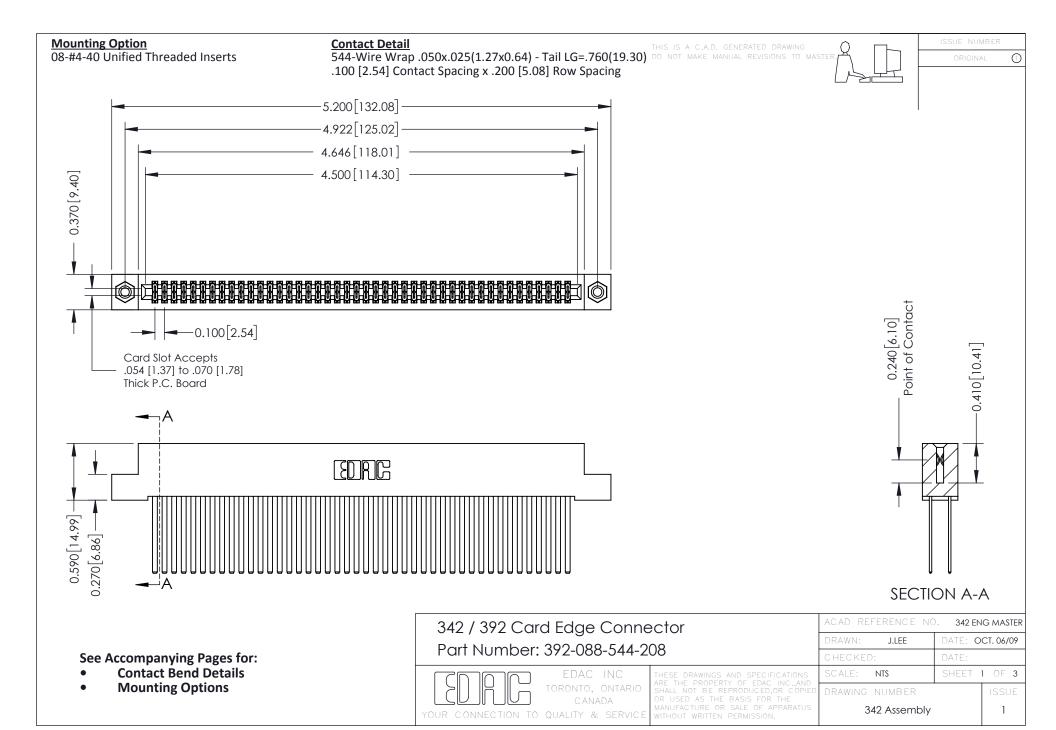

THIS IS A C.A.D. GENERATED DRAWING DO NOT MAKE MANUAL REVISIONS TO MASTER. ISSUE NUMBER

ORIGINAL

1



| 342 / 392 Series Card Edge Connector<br>Contact Bend Detail |                                                                                                                                                                                                  | ACAD REFERENCE NO. 342 ENG MASTER |             |                  |        |
|-------------------------------------------------------------|--------------------------------------------------------------------------------------------------------------------------------------------------------------------------------------------------|-----------------------------------|-------------|------------------|--------|
|