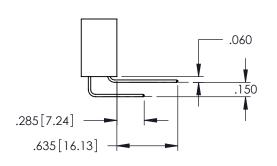

<u>Contact Dimensions:</u>
525-P.C. Tail .018 Sq.(0.46 Sq.) - Tail LG=.150(3.81)
.100 (2.54) Contact Spacing x .200 (5.08) Row Spacing

1

INSULATOR MATERIAL: THERMOPLASTIC PBT BLACK, UL 94V-0

CONTACT MATERIAL; COPPER TIN ALLOY

CONTACT PLATING: GOLD ON THE MATING AREA, TIN PLATING ON THE CONTACT TAILS, NICKEL UNDERPLATE

345/395 SERIES CARD EDGE CONNECTOR PART NUMBER: 395-057-525-678

YOUR CONNECTION TO QUALITY & SERVICE

| ACAD REFERENCE NO. 345-ENG-MASTER |                  |       |  |
|-----------------------------------|------------------|-------|--|
| DRAWN: R.STA.MONICA               | DATE:MAY.16/2017 |       |  |
| CHECKED:                          | DATE:            |       |  |
| SCALE: 1:1                        | SHEET 1          | OF 2  |  |
| DRAWING NUMBER                    |                  | ISSUE |  |
| 345-ENG-MASTER                    |                  | 1     |  |