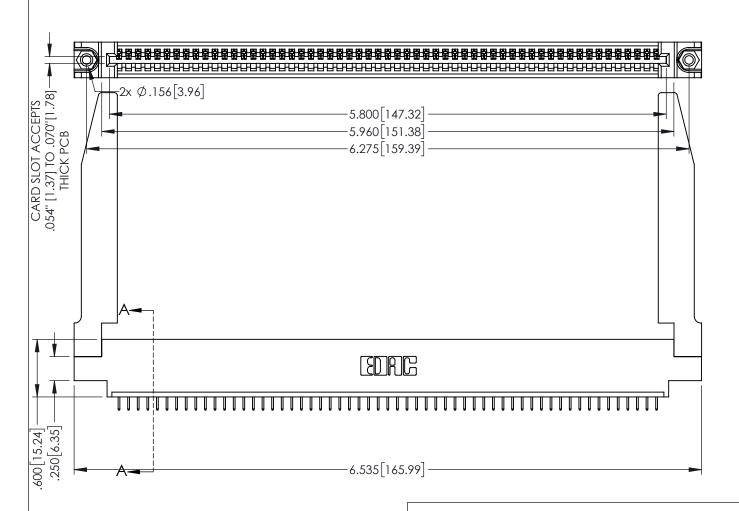

<u>Contact Dimensions:</u>
525-P.C. Tail .018 Sq.(0.46 Sq.) - Tail LG=.150(3.81)
.100 (2.54) Contact Spacing x .200 (5.08) Row Spacing

1

INSULATOR MATERIAL: THERMOPLASTIC PBT BLACK, UL 94V-0

CONTACT MATERIAL; COPPER TIN ALLOY

CONTACT PLATING: GOLD ON THE MATING AREA, TIN PLATING ON THE CONTACT TAILS, NICKEL UNDERPLATE

345/395 SERIES CARD EDGE CONNECTOR PART NUMBER: 395-057-525-678

YOUR CONNECTION TO QUALITY & SERVICE

| ACAD REFERENCE NO. 345-ENG-MASTER |                  |       |  |
|-----------------------------------|------------------|-------|--|
| DRAWN: R.STA.MONICA               | DATE:MAY.16/2017 |       |  |
| CHECKED:                          | DATE:            |       |  |
| SCALE: 1:1                        | SHEET 1          | OF 2  |  |
| DRAWING NUMBER                    |                  | ISSUE |  |
| 345-ENG-MASTER                    |                  | 1     |  |