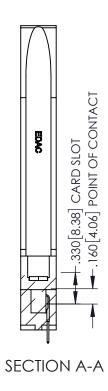

<u>Contact Dimensions:</u>
525-P.C. Tail .018 Sq.(0.46 Sq.) - Tail LG=.150(3.81)
.100 (2.54) Contact Spacing x .200 (5.08) Row Spacing

1

INSULATOR MATERIAL: THERMOPLASTIC PBT BLACK, UL 94V-0

CONTACT MATERIAL; COPPER TIN ALLOY

CONTACT PLATING: GOLD ON THE MATING AREA, TIN PLATING ON THE CONTACT TAILS, NICKEL UNDERPLATE

345/395 SERIES CARD EDGE CONNECTOR PART NUMBER: 395-057-525-678

YOUR CONNECTION TO QUALITY & SERVICE

| ACAD REFERENCE NO. 345-ENG-MASTER |                  |       |  |
|-----------------------------------|------------------|-------|--|
| DRAWN: R.STA.MONICA               | DATE:MAY.16/2017 |       |  |
| CHECKED:                          | DATE:            |       |  |
| SCALE: 1:1                        | SHEET 1          | OF 2  |  |
| DRAWING NUMBER                    |                  | ISSUE |  |
| 345-ENG-MASTER                    |                  | 1     |  |