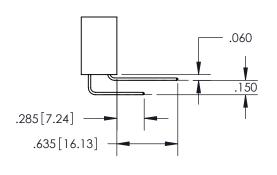

<u>Contact Dimensions:</u> 555-Extender Board Bend (Code 500 Contacts) See Sheet 2 for Contact Code 555, 556, 558, 559, 560 Dimensions

INSULATOR MATERIAL: THERMOPLASTIC PBT, UL 94V-0 CONTACT MATERIAL; COPPER TIN ALLOY CONTACT PLATING: GOLD ON THE MATING AREA, TIN PLATING ON THE CONTACT TAILS, NICKEL UNDERPLATE

ISSUE NUMBER

ORIGINAL

1

**Contact Code 558** 

**Contact Code 559** 

**Contact Code 560** 

| 345/395 SERIES CARD EDGE CONNECTOR          |
|---------------------------------------------|
| CONTACT CODE 555,556,558,559,560 DIMENSIONS |