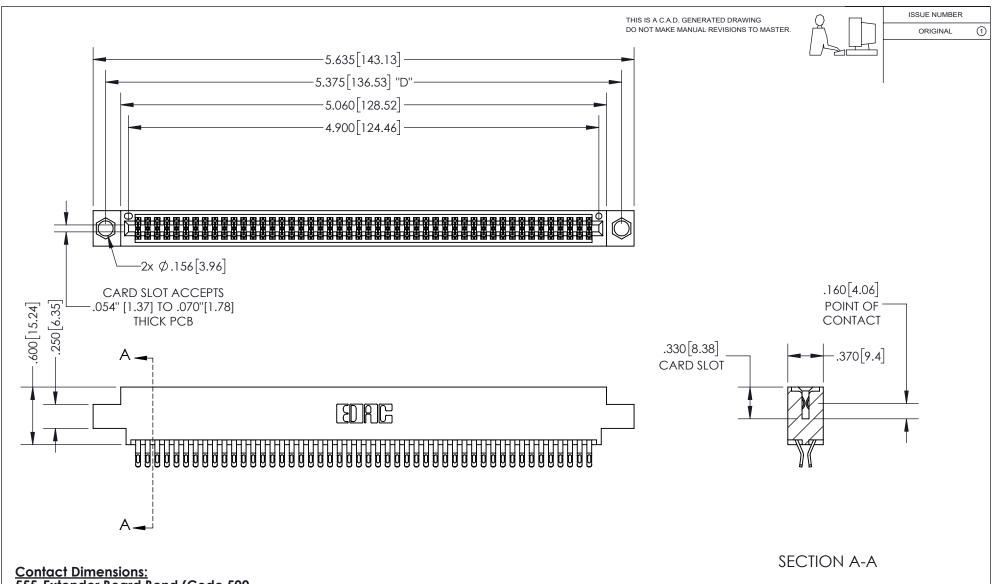

<u>Contact Dimensions:</u> 555-Extender Board Bend (Code 500 Contacts) See Sheet 2 for Contact Code 555, 556, 558, 559, 560 Dimensions

INSULATOR MATERIAL: THERMOPLASTIC PBT, UL 94V-0 CONTACT MATERIAL; COPPER TIN ALLOY CONTACT PLATING: GOLD ON THE MATING AREA, TIN PLATING ON THE CONTACT TAILS, NICKEL UNDERPLATE

## 345/395 SERIES CARD EDGE CONNECTOR PART NUMBER: 395-096-555-804

YOUR CONNECTION TO QUALITY & SERVICE

**EDAC INC** TORONTO, ONTARIO CANADA

THESE DRAWINGS AND SPECIFICATIONS ARE THE PROPERTY OF EDAC INC.,AND SHALL NOT BE REPRODUCED, OR COPIED OR USED AS THE BASIS FOR THE MANUFACTURE OR SALE OF APPARATUS WITHOUT WRITTEN PERMISSION.

| ACAD REFERENCE NO.  |     | 345-ENG-MASTER   |       |
|---------------------|-----|------------------|-------|
| DRAWN: R.STA.MONICA |     | DATE:MAY.16/2017 |       |
| CHECKED:            |     | DATE:            |       |
| SCALE:              | 1:1 | SHEET            | OF 2  |
| DRAWING NUMBER      |     |                  | ISSUE |
| 345-ENG-MASTER      |     |                  | 1     |