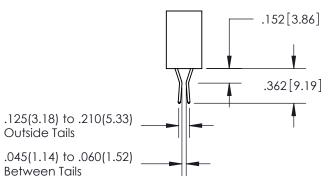

<u>Contact Dimensions:</u> 555-Extender Board Bend (Code 500 Contacts) See Sheet 2 for Contact Code 555, 556, 558, 559, 560 Dimensions

INSULATOR MATERIAL: THERMOPLASTIC PBT, UL 94V-0 CONTACT MATERIAL; COPPER TIN ALLOY CONTACT PLATING: GOLD ON THE MATING AREA, TIN PLATING ON THE CONTACT TAILS, NICKEL UNDERPLATE

Outside Tails

Between Tails

|  | ACAD REFERENCE NO.  | 345-ENG-MASTER   |  |
|--|---------------------|------------------|--|
|  | DRAWN: R.STA.MONICA | DATE:MAY.16/2017 |  |
|  | CHECKED:            | DATE:            |  |
|  | SCALE: 1:1          | SHEET 2 OF 2     |  |
|  | DRAWING NUMBER      | ISSUE            |  |
|  | 345-ENG-MASTER      | 1                |  |