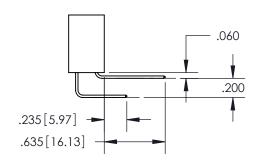

<u>Contact Dimensions:</u> 555-Extender Board Bend (Code 500 Contacts) See Sheet 2 for Contact Code 555, 556, 558, 559, 560 Dimensions

INSULATOR MATERIAL: THERMOPLASTIC PBT, UL 94V-0 CONTACT MATERIAL; COPPER TIN ALLOY CONTACT PLATING: GOLD ON THE MATING AREA, TIN PLATING ON THE CONTACT TAILS, NICKEL UNDERPLATE

ISSUE NUMBER

ORIGINAL

1

**Contact Code 558** 

**Contact Code 559** 

**Contact Code 560** 

| 345/395 SERIES CARD EDGE CONNECTOR          |
|---------------------------------------------|
| CONTACT CODE 555,556,558,559,560 DIMENSIONS |