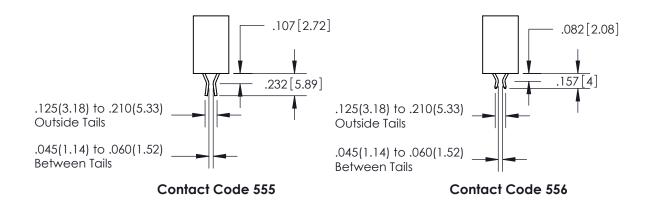

<u>Contact Dimensions:</u> 555-Extender Board Bend (Code 500 Contacts) See Sheet 2 for Contact Code 555, 556, 558, 559, 560 Dimensions

INSULATOR MATERIAL: THERMOPLASTIC PBT, UL 94V-0 CONTACT MATERIAL; COPPER TIN ALLOY CONTACT PLATING: GOLD ON THE MATING AREA, TIN PLATING ON THE CONTACT TAILS, NICKEL UNDERPLATE

ISSUE NUMBER

ORIGINAL

1

**Contact Code 558** 

**Contact Code 559** 

**Contact Code 560** 

| 345/395 SERIES CARD EDGE CONNECTOR          |
|---------------------------------------------|
| CONTACT CODE 555,556,558,559,560 DIMENSIONS |

Outside Tails

Between Tails

|  | ACAD REFERENCE NO.  | 345-ENG-MASTER   |  |
|--|---------------------|------------------|--|
|  | DRAWN: R.STA.MONICA | DATE:MAY.16/2017 |  |
|  | CHECKED:            | DATE:            |  |
|  | SCALE: 1:1          | SHEET 2 OF 2     |  |
|  | DRAWING NUMBER      | ISSUE            |  |
|  | 345-ENG-MASTER      | 1                |  |