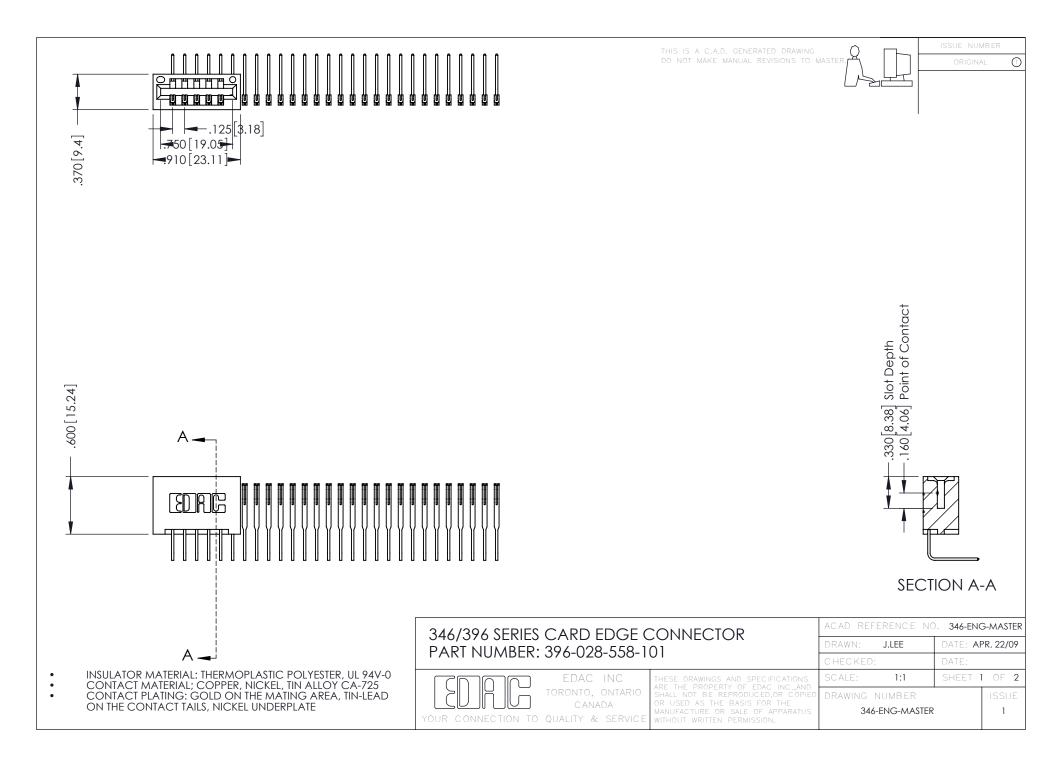

**Contact Code 555** 

**Contact Code 556** 

INSULATOR MATERIAL: THERMOPLASTIC POLYESTER, UL 94V-0 CONTACT MATERIAL; COPPER, NICKEL, TIN ALLOY CA-725 CONTACT PLATING: GOLD ON THE MATING AREA, TIN-LEAD

ON THE CONTACT TAILS, NICKEL UNDERPLATE

## 346/396 SERIES CARD EDGE CONNECTOR CONTACT CODE 555,556,558,559,560 DIMENSIONS

YOUR CONNECTION TO QUALITY & SERVICE

|   | ACAD REFERENCE NO. 346-ENG-MASTER |                  |
|---|-----------------------------------|------------------|
|   | DRAWN: J.LEE                      | DATE: APR. 22/09 |
|   | CHECKED:                          | DATE:            |
|   | SCALE: 1:1                        | SHEET 2 OF 2     |
| D | DRAWING NUMBER                    | ISSUE            |

346-ENG-MASTER