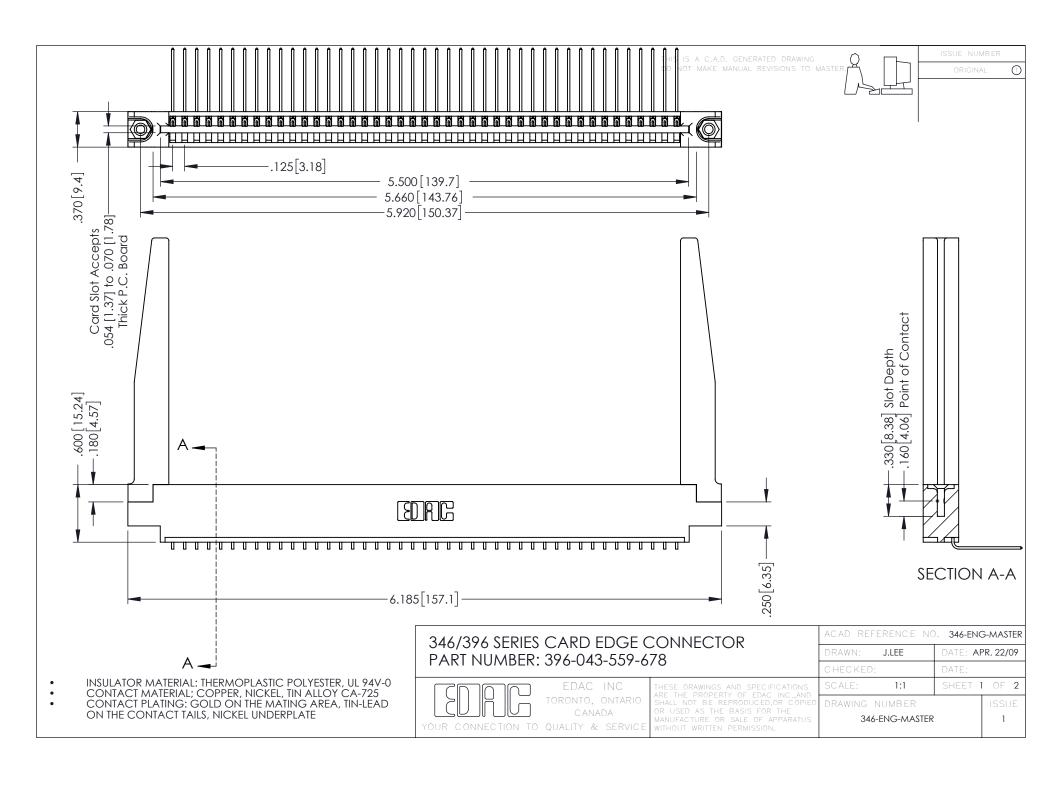

**Contact Code 555** 

**Contact Code 556** 

INSULATOR MATERIAL: THERMOPLASTIC POLYESTER, UL 94V-0 CONTACT MATERIAL; COPPER, NICKEL, TIN ALLOY CA-725

CONTACT PLATING: GOLD ON THE MATING AREA, TIN-LEAD ON THE CONTACT TAILS, NICKEL UNDERPLATE

## 346/396 SERIES CARD EDGE CONNECTOR CONTACT CODE 555,556,558,559,560 DIMENSIONS

YOUR CONNECTION TO QUALITY & SERVICE

|   | ACAD REFERENCE NO. 346-ENG-MASTER |                  |
|---|-----------------------------------|------------------|
|   | DRAWN: J.LEE                      | DATE: APR. 22/09 |
|   | CHECKED:                          | DATE:            |
|   | SCALE: 1:1                        | SHEET 2 OF 2     |
| D | DRAWING NUMBER                    | ISSUE            |