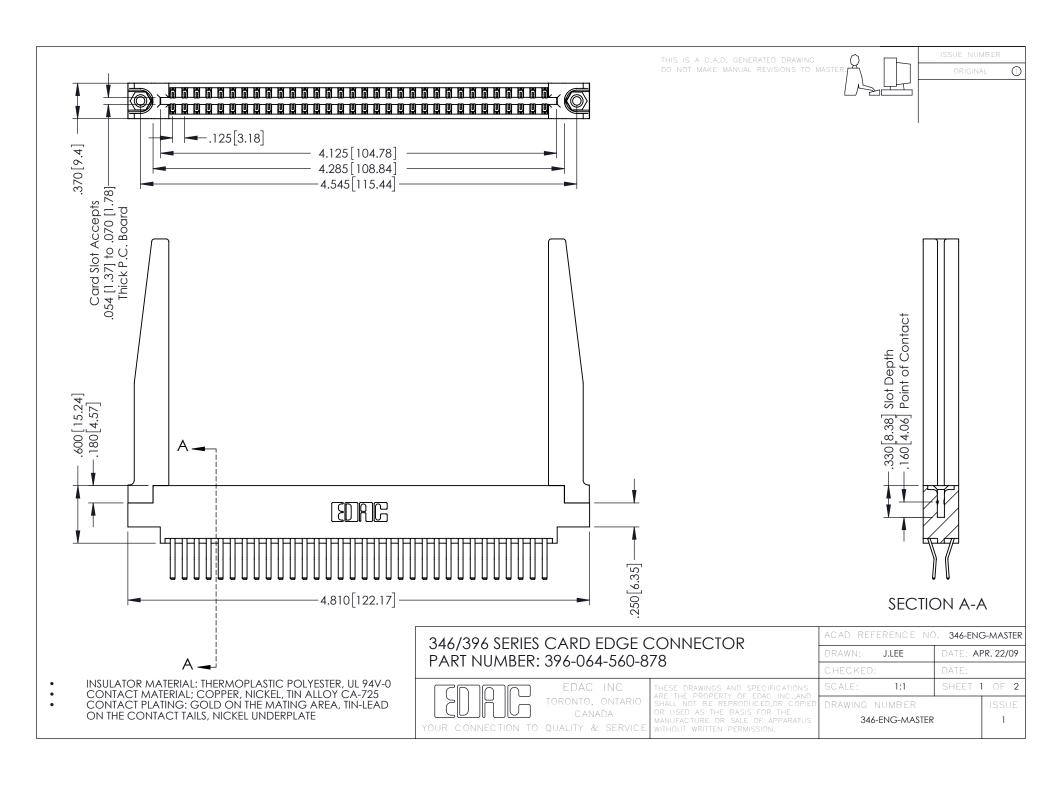

**Contact Code 555** 

**Contact Code 556** 

INSULATOR MATERIAL: THERMOPLASTIC POLYESTER, UL 94V-0 CONTACT MATERIAL; COPPER, NICKEL, TIN ALLOY CA-725

CONTACT PLATING: GOLD ON THE MATING AREA, TIN-LEAD ON THE CONTACT TAILS, NICKEL UNDERPLATE