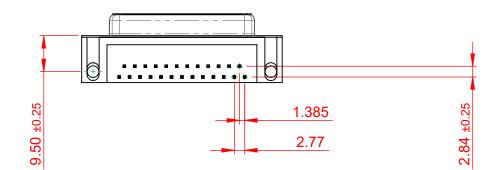

NOTES:

MATERIAL: HOUSING: SHELL: CONTACT:

THERMOPLASTIC POLYESTER, UL94V-0 STEEL, NICKEL PLATED COPPER ALLOY, 30µ GOLD PLATING

OPERATING TEMPERATURE: -55°C TO +125°C

**CURRENT RATING: 3A PER CONTACT** CONTACT RESISTANCE:  $25m\Omega$  MAX. **INSULATOR RESISTANCE:** 5000MΩ min. DIELECTRIC WITHSTANDING VOLTAGE: 1000V AC rms

| 622 SERIES D-SUB CONNECTOR                                              |                                                                                                                                                                                                                | SW REFERENCE NO.: 622 ASSEMBLY |                  |       |
|-------------------------------------------------------------------------|----------------------------------------------------------------------------------------------------------------------------------------------------------------------------------------------------------------|--------------------------------|------------------|-------|
|                                                                         |                                                                                                                                                                                                                | DRAWN: C.B                     | DATE: AUG. 01/20 | )18   |
|                                                                         |                                                                                                                                                                                                                | CHECKED:                       | DATE:            |       |
| EDAC INC<br>TORONTO, ONTARIO<br>CANADA<br>NNECTION TO QUALITY & SERVICE | THESE DRAWINGS AND SPECIFICATIONS<br>ARE THE PROPERTY OF EDAC INC.,AND<br>SHALL NOT BE REPRODUCED,OR COPIED<br>OR USED AS THE BASIS FOR THE<br>MANUFACTURE OR SALE OF APPARATUS<br>WITHOUT WRITTEN PERMISSION. | SCALE: (IN C.A.D. 1:1)         | SHEET 1 OF       | 1     |
|                                                                         |                                                                                                                                                                                                                | DRAWING NUMBER: 622-02         | 5-668-512        | ISSUE |
|                                                                         |                                                                                                                                                                                                                | PART NUMBER: 622-02            | 5-668-512        | 1     |