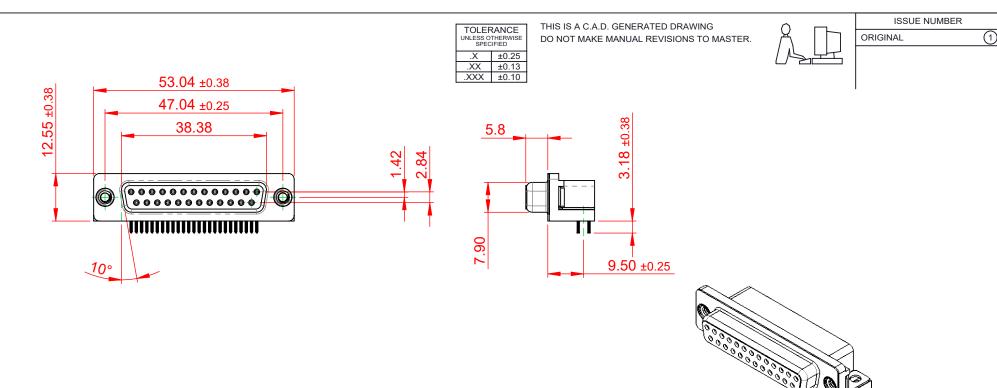

NOTES:

MATERIAL: HOUSING: SHELL: CONTACT:

THERMOPLASTIC POLYESTER, UL94V-0 STEEL, NICKEL PLATED COPPER ALLOY, 30µ GOLD PLATING

OPERATING TEMPERATURE: -55°C TO +125°C

**CURRENT RATING: 3A PER CONTACT** CONTACT RESISTANCE:  $25m\Omega$  MAX. **INSULATOR RESISTANCE:** 5000MΩ min. DIELECTRIC WITHSTANDING VOLTAGE: 1000V AC rms

| 622 SERIES D-SUB CONNECTOR                                              |                                                                                                                                                                                                                | SW REFERENCE NO.: 622 ASSEMBLY |                  |       |
|-------------------------------------------------------------------------|----------------------------------------------------------------------------------------------------------------------------------------------------------------------------------------------------------------|--------------------------------|------------------|-------|
|                                                                         |                                                                                                                                                                                                                | DRAWN: C.B                     | DATE: AUG. 01/20 | )18   |
|                                                                         |                                                                                                                                                                                                                | CHECKED:                       | DATE:            |       |
| EDAC INC<br>TORONTO, ONTARIO<br>CANADA<br>NNECTION TO QUALITY & SERVICE | THESE DRAWINGS AND SPECIFICATIONS<br>ARE THE PROPERTY OF EDAC INC.,AND<br>SHALL NOT BE REPRODUCED,OR COPIED<br>OR USED AS THE BASIS FOR THE<br>MANUFACTURE OR SALE OF APPARATUS<br>WITHOUT WRITTEN PERMISSION. | SCALE: (IN C.A.D. 1:1)         | SHEET 1 OF       | 1     |
|                                                                         |                                                                                                                                                                                                                | DRAWING NUMBER: 622-02         | 5-668-512        | ISSUE |
|                                                                         |                                                                                                                                                                                                                | PART NUMBER: 622-02            | 5-668-512        | 1     |