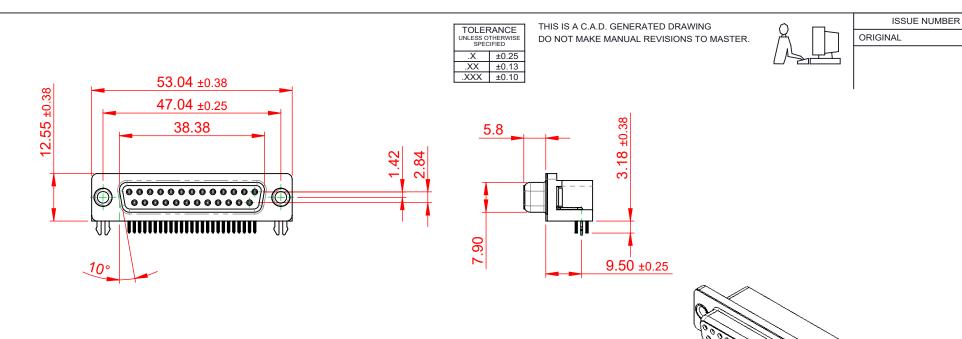

NOTES:

MATERIAL: HOUSING: SHELL: CONTACT:

THERMOPLASTIC POLYESTER, UL94V-0 STEEL, NICKEL PLATED COPPER ALLOY, 30µ GOLD PLATING

(1)

OPERATING TEMPERATURE: -55°C TO +125°C

600000

**CURRENT RATING: 3A PER CONTACT** CONTACT RESISTANCE: 25mΩ MAX. **INSULATOR RESISTANCE:** 5000MΩ min. DIELECTRIC WITHSTANDING VOLTAGE: 1000V AC rms