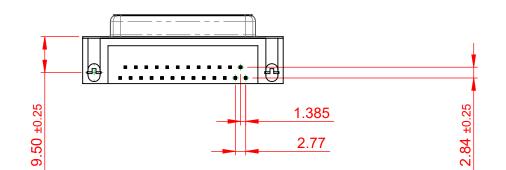

NOTES:

MATERIAL: HOUSING: SHELL: CONTACT:

THERMOPLASTIC POLYESTER, UL94V-0 STEEL, NICKEL PLATED COPPER ALLOY, 30µ GOLD PLATING

(1)

OPERATING TEMPERATURE: -55°C TO +125°C

600000

**CURRENT RATING: 3A PER CONTACT** CONTACT RESISTANCE: 25mΩ MAX. **INSULATOR RESISTANCE:** 5000MΩ min. DIELECTRIC WITHSTANDING VOLTAGE: 1000V AC rms