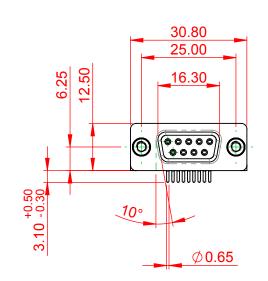

## NOTES:

MATERIAL: HOUSING: PA6T, UL94V-0 SHELL: STEEL, Sn or Ni PLATED CONTACT: PRECISION MACHINED COPPER ALLOY SEE ORDERING GUIDE FOR CONTACT PLATING

OPERATING TEMPERATURE: -55°C ~ 125°C

CURRENT RATING: 5A PER CONTACT CONTACT RESISTANCE: 10mQ MAX. INSULATOR RESISTANCE: 5000MΩ min. DIELECTRIC WITHSTANDING VOLTAGE: 1000V AC rms