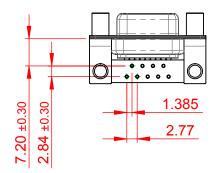

## NOTES:

MATERIAL: HOUSING: PA6T, UL94V-0 SHELL: STEEL, Sn or Ni PLATED CONTACT: PRECISION MACHINED COPPER ALLOY SEE ORDERING GUIDE FOR CONTACT PLATING

OPERATING TEMPERATURE: -55°C ~ 125°C

CURRENT RATING: 5A PER CONTACT CONTACT RESISTANCE: 10mQ MAX. INSULATOR RESISTANCE: 5000MΩ min. DIELECTRIC WITHSTANDING VOLTAGE: 1000V AC rms