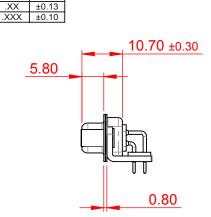

## NOTES:

MATERIAL: HOUSING: PA6T, UL94V-0 SHELL: STEEL, Sn or Ni PLATED CONTACT: PRECISION MACHINED COPPER ALLOY SEE ORDERING GUIDE FOR CONTACT PLATING

OPERATING TEMPERATURE: -55°C ~ 125°C

CURRENT RATING: 5A PER CONTACT CONTACT RESISTANCE: 10mQ MAX. INSULATOR RESISTANCE: 5000MΩ min. DIELECTRIC WITHSTANDING VOLTAGE: 1000V AC rms