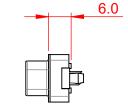

THIS IS A C.A.D. GENERATED DRAWING DO NOT MAKE MANUAL REVISIONS TO MASTER.

NOTES:

MATERIAL:

HOUSING: THERMOPLASTIC POLYESTER, UL94V-0 SHELL: STEEL, TIN PLATED CONTACT: COPPER ALLOY, 15µ GOLD PLATED

OPERATING TEMPERATURE: -55°C ~ 85°C

CURRENT RATING: 3A PER CONTACT CONTACT RESISTANCE: 25mQ MAX. INSULATOR RESISTANCE: 5000MΩ min. DIELECTRIC WITHSTANDING VOLTAGE: 1000V AC rms

|                                                                                |                                                                                                                                                                                                                | SW REFERENCE NO.: 628 ASSEMBLY |            |                    |  |
|--------------------------------------------------------------------------------|----------------------------------------------------------------------------------------------------------------------------------------------------------------------------------------------------------------|--------------------------------|------------|--------------------|--|
| 628 SERIES D-SUB (                                                             | CONNECTOR                                                                                                                                                                                                      | DRAWN: C.B                     |            | DATE: AUG. 01/2018 |  |
|                                                                                |                                                                                                                                                                                                                | CHECKED:                       | DATE:      | TE:                |  |
| EDAC INC<br>TORONTO, ONTARIO<br>CANADA<br>YOUR CONNECTION TO QUALITY & SERVICE | THESE DRAWINGS AND SPECIFICATIONS<br>ARE THE PROPERTY OF EDAC INC.,AND<br>SHALL NOT BE REPRODUCED,OR COPIED<br>OR USED AS THE BASIS FOR THE<br>MANUFACTURE OR SALE OF APPARATUS<br>WITHOUT WRITTEN PERMISSION. | SCALE: 1:1                     | SHEET 1 OF | 1                  |  |
|                                                                                |                                                                                                                                                                                                                | DRAWING NUMBER: 627-037-       | 320-216    | ISSUE              |  |
|                                                                                |                                                                                                                                                                                                                | PART NUMBER: 627-037-          | 320-216    | 1                  |  |