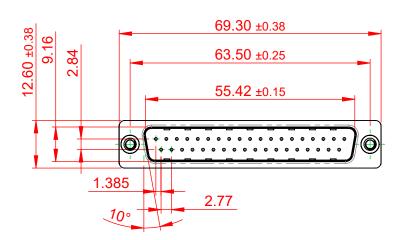

THIS IS A C.A.D. GENERATED DRAWING DO NOT MAKE MANUAL REVISIONS TO MASTER.

NOTES:

MATERIAL:

HOUSING: THERMOPLASTIC POLYESTER, UL94V-0 SHELL: STEEL, TIN PLATED CONTACT: COPPER ALLOY, 15µ GOLD PLATED

OPERATING TEMPERATURE: -55°C ~ 85°C

CURRENT RATING: 3A PER CONTACT CONTACT RESISTANCE: 25mQ MAX. INSULATOR RESISTANCE: 5000MΩ min. DIELECTRIC WITHSTANDING VOLTAGE: 1000V AC rms

|                                                                                |                                                                                                                                                                                                                | SW REFERENCE NO.: 628 ASSEMBLY |            |                    |  |
|--------------------------------------------------------------------------------|----------------------------------------------------------------------------------------------------------------------------------------------------------------------------------------------------------------|--------------------------------|------------|--------------------|--|
| 628 SERIES D-SUB (                                                             | CONNECTOR                                                                                                                                                                                                      | DRAWN: C.B                     |            | DATE: AUG. 01/2018 |  |
|                                                                                |                                                                                                                                                                                                                | CHECKED:                       | DATE:      | TE:                |  |
| EDAC INC<br>TORONTO, ONTARIO<br>CANADA<br>YOUR CONNECTION TO QUALITY & SERVICE | THESE DRAWINGS AND SPECIFICATIONS<br>ARE THE PROPERTY OF EDAC INC.,AND<br>SHALL NOT BE REPRODUCED,OR COPIED<br>OR USED AS THE BASIS FOR THE<br>MANUFACTURE OR SALE OF APPARATUS<br>WITHOUT WRITTEN PERMISSION. | SCALE: 1:1                     | SHEET 1 OF | 1                  |  |
|                                                                                |                                                                                                                                                                                                                | DRAWING NUMBER: 627-037-       | 320-216    | ISSUE              |  |
|                                                                                |                                                                                                                                                                                                                | PART NUMBER: 627-037-          | 320-216    | 1                  |  |