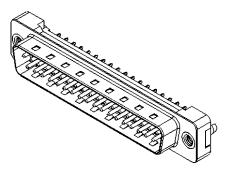

THIS IS A C.A.D. GENERATED DRAWING DO NOT MAKE MANUAL REVISIONS TO MASTER.

NOTES:

MATERIAL:

HOUSING: THERMOPLASTIC POLYESTER, UL94V-0 SHELL: STEEL, TIN PLATED CONTACT: COPPER ALLOY, 15µ GOLD PLATED

OPERATING TEMPERATURE: -55°C ~ 85°C

CURRENT RATING: 3A PER CONTACT CONTACT RESISTANCE: 25mQ MAX. INSULATOR RESISTANCE: 5000MΩ min. DIELECTRIC WITHSTANDING VOLTAGE: 1000V AC rms

|                                                                                |                                                                                                                                                                                                                | SW REFERENCE NO.: 628 ASSEMBLY |            |                    |  |
|--------------------------------------------------------------------------------|----------------------------------------------------------------------------------------------------------------------------------------------------------------------------------------------------------------|--------------------------------|------------|--------------------|--|
| 628 SERIES D-SUB (                                                             | CONNECTOR                                                                                                                                                                                                      | DRAWN: C.B                     |            | DATE: AUG. 01/2018 |  |
|                                                                                |                                                                                                                                                                                                                | CHECKED:                       | DATE:      | TE:                |  |
| EDAC INC<br>TORONTO, ONTARIO<br>CANADA<br>YOUR CONNECTION TO QUALITY & SERVICE | THESE DRAWINGS AND SPECIFICATIONS<br>ARE THE PROPERTY OF EDAC INC.,AND<br>SHALL NOT BE REPRODUCED,OR COPIED<br>OR USED AS THE BASIS FOR THE<br>MANUFACTURE OR SALE OF APPARATUS<br>WITHOUT WRITTEN PERMISSION. | SCALE: 1:1                     | SHEET 1 OF | 1                  |  |
|                                                                                |                                                                                                                                                                                                                | DRAWING NUMBER: 627-037-       | 320-216    | ISSUE              |  |
|                                                                                |                                                                                                                                                                                                                | PART NUMBER: 627-037-          | 320-216    | 1                  |  |