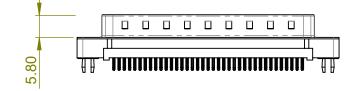

CURRENT RATING: 3A PER CONTACT CONTACT RESISTANCE: 25mQ MAX. INSULATOR RESISTANCE: 5000MΩ min. DIELECTRIC WITHSTANDING VOLTAGE: 1000V AC rms

|                                                                                |                                                                                                                                                                                                                | SW REFERENCE NO.: 628 ASSEMBLY |            |                    |  |
|--------------------------------------------------------------------------------|----------------------------------------------------------------------------------------------------------------------------------------------------------------------------------------------------------------|--------------------------------|------------|--------------------|--|
| 628 SERIES D-SUB (                                                             | CONNECTOR                                                                                                                                                                                                      | DRAWN: C.B                     |            | DATE: AUG. 01/2018 |  |
|                                                                                |                                                                                                                                                                                                                | CHECKED:                       | DATE:      | TE:                |  |
| EDAC INC<br>TORONTO, ONTARIO<br>CANADA<br>YOUR CONNECTION TO QUALITY & SERVICE | THESE DRAWINGS AND SPECIFICATIONS<br>ARE THE PROPERTY OF EDAC INC.,AND<br>SHALL NOT BE REPRODUCED,OR COPIED<br>OR USED AS THE BASIS FOR THE<br>MANUFACTURE OR SALE OF APPARATUS<br>WITHOUT WRITTEN PERMISSION. | SCALE: 1:1                     | SHEET 1 OF | 1                  |  |
|                                                                                |                                                                                                                                                                                                                | DRAWING NUMBER: 627-037-       | 320-216    | ISSUE              |  |
|                                                                                |                                                                                                                                                                                                                | PART NUMBER: 627-037-          | 320-216    | 1                  |  |