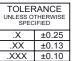

CURRENT RATING: 3A PER CONTACT CONTACT RESISTANCE: 25mQ MAX. INSULATOR RESISTANCE: 5000MΩ min. DIELECTRIC WITHSTANDING VOLTAGE: 1000V AC rms

|                                                                                |                                                                                                                                                                                                                | SW REFERENCE NO.: 628 ASSEMBLY |            |                    |  |
|--------------------------------------------------------------------------------|----------------------------------------------------------------------------------------------------------------------------------------------------------------------------------------------------------------|--------------------------------|------------|--------------------|--|
| 628 SERIES D-SUB (                                                             | CONNECTOR                                                                                                                                                                                                      | DRAWN: C.B                     |            | DATE: AUG. 01/2018 |  |
|                                                                                |                                                                                                                                                                                                                | CHECKED:                       | DATE:      | TE:                |  |
| EDAC INC<br>TORONTO, ONTARIO<br>CANADA<br>YOUR CONNECTION TO QUALITY & SERVICE | THESE DRAWINGS AND SPECIFICATIONS<br>ARE THE PROPERTY OF EDAC INC.,AND<br>SHALL NOT BE REPRODUCED,OR COPIED<br>OR USED AS THE BASIS FOR THE<br>MANUFACTURE OR SALE OF APPARATUS<br>WITHOUT WRITTEN PERMISSION. | SCALE: 1:1                     | SHEET 1 OF | 1                  |  |
|                                                                                |                                                                                                                                                                                                                | DRAWING NUMBER: 627-037-       | 320-216    | ISSUE              |  |
|                                                                                |                                                                                                                                                                                                                | PART NUMBER: 627-037-          | 320-216    | 1                  |  |