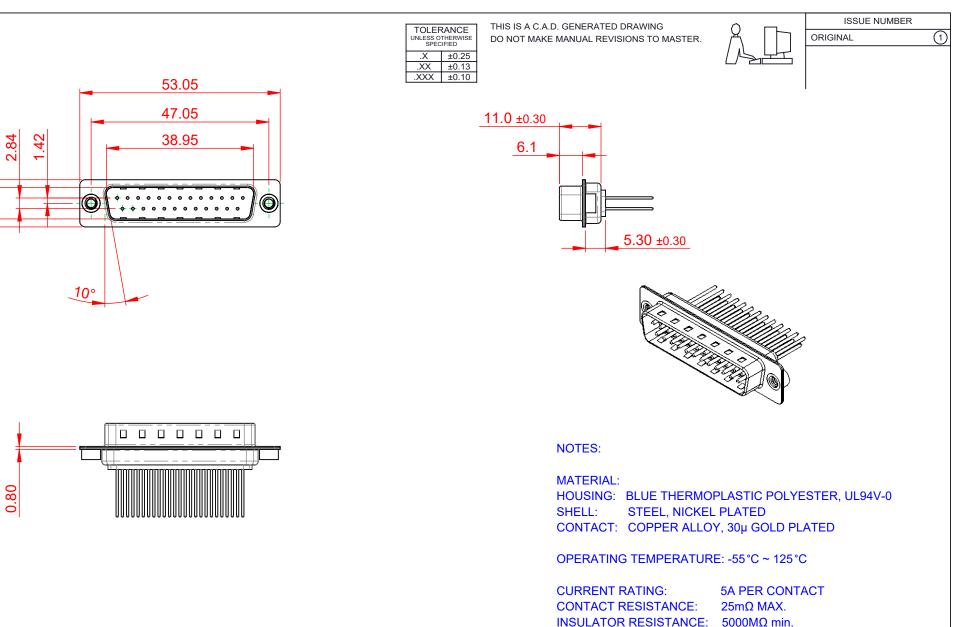

| 627 SERIES D-SUB CONNECTOR           |                                                                                                                                                                                                                | SW REFERENCE NO.: 627 ASSEMBLY |          |                    |      |       |
|--------------------------------------|----------------------------------------------------------------------------------------------------------------------------------------------------------------------------------------------------------------|--------------------------------|----------|--------------------|------|-------|
|                                      |                                                                                                                                                                                                                | DRAWN: C.B                     |          | DATE: AUG. 01/2018 |      |       |
|                                      |                                                                                                                                                                                                                | CHECKED:                       |          | DATE:              |      |       |
| TORONTO, ONTARIO                     | THESE DRAWINGS AND SPECIFICATIONS<br>ARE THE PROPERTY OF EDAC INC.,AND<br>SHALL NOT BE REPRODUCED,OR COPIED<br>OR USED AS THE BASIS FOR THE<br>MANUFACTURE OR SALE OF APPARATUS<br>WITHOUT WRITTEN PERMISSION. | SCALE: 1:1                     |          | SHEET              | 1 OF | 1     |
|                                      |                                                                                                                                                                                                                | DRAWING NUMBER: 627-M25-       |          | -623-LN2           |      | ISSUE |
| YOUR CONNECTION TO QUALITY & SERVICE |                                                                                                                                                                                                                | PART NUMBER:                   | 627-M25- | 623-LN2            |      | ] 1   |