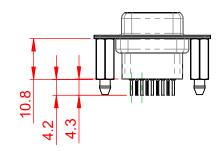

10.7

| 628 SERIES D-SUB CONNECTOR                                                     |                                                                                                                                                                                                                | SW REFERENCE NO.: 628 ASSEMBLY |                  |       |
|--------------------------------------------------------------------------------|----------------------------------------------------------------------------------------------------------------------------------------------------------------------------------------------------------------|--------------------------------|------------------|-------|
|                                                                                |                                                                                                                                                                                                                | DRAWN: C.B                     | DATE: AUG. 01/20 | 018   |
|                                                                                |                                                                                                                                                                                                                | CHECKED:                       | DATE:            |       |
| EDAG INC<br>TORONTO, ONTARIO<br>CANADA<br>YOUR CONNECTION TO QUALITY & SERVICE | THESE DRAWINGS AND SPECIFICATIONS<br>ARE THE PROPERTY OF EDAC INC.,AND<br>SHALL NOT BE REPRODUCED,OR COPIED<br>OR USED AS THE BASIS FOR THE<br>MANUFACTURE OR SALE OF APPARATUS<br>WITHOUT WRITTEN PERMISSION. | SCALE: 1:1                     | SHEET 1 OF       | 1     |
|                                                                                |                                                                                                                                                                                                                | DRAWING NUMBER: 628-009-3      | 321-076          | ISSUE |
|                                                                                |                                                                                                                                                                                                                | PART NUMBER: 628-009-3         | 321-076          | 1     |