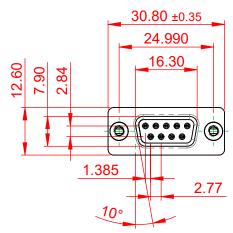

10.7

| 628 SERIES D-SUB CONNECTOR                                                     |                                                                                                                                                                                                                | SW REFERENCE NO.: 628 ASSEMBLY |                  |       |
|--------------------------------------------------------------------------------|----------------------------------------------------------------------------------------------------------------------------------------------------------------------------------------------------------------|--------------------------------|------------------|-------|
|                                                                                |                                                                                                                                                                                                                | DRAWN: C.B                     | DATE: AUG. 01/20 | 018   |
|                                                                                |                                                                                                                                                                                                                | CHECKED:                       | DATE:            |       |
| EDAG INC<br>TORONTO, ONTARIO<br>CANADA<br>YOUR CONNECTION TO QUALITY & SERVICE | THESE DRAWINGS AND SPECIFICATIONS<br>ARE THE PROPERTY OF EDAC INC.,AND<br>SHALL NOT BE REPRODUCED,OR COPIED<br>OR USED AS THE BASIS FOR THE<br>MANUFACTURE OR SALE OF APPARATUS<br>WITHOUT WRITTEN PERMISSION. | SCALE: 1:1                     | SHEET 1 OF       | 1     |
|                                                                                |                                                                                                                                                                                                                | DRAWING NUMBER: 628-009-3      | 321-076          | ISSUE |
|                                                                                |                                                                                                                                                                                                                | PART NUMBER: 628-009-3         | 321-076          | 1     |