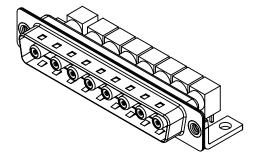

DIELECTRIC WITHSTANDING VOLTAGE:

**OPERATING TEMPERATURE:** 

CE)

-55°C ~ 125°C

CT

1000V AC rms

|                                        | COMBINATION D-SUB                                                      |                          | SW REFERENCE NO.: 629 COMBO ASSEMBLY |       |  |
|----------------------------------------|------------------------------------------------------------------------|--------------------------|--------------------------------------|-------|--|
| COMBINATION                            |                                                                        |                          | DATE: JAN. 01/20                     | 19    |  |
|                                        |                                                                        |                          | DATE:                                |       |  |
| EDAC INC                               | THESE DRAWINGS AND SPECIFICATIONS<br>ARE THE PROPERTY OF EDAC INC.,AND | SCALE: (IN C.A.D. 1:1)   | SHEET 1 OF                           | 2     |  |
| EDEC INC<br>TORONTO, ONTARIO<br>CANADA | SHALL NOT BE REPRODUCED, OR COPIED OR USED AS THE BASIS FOR THE        | DRAWING NUMBER: 629-8W8- | ·640-7T4                             | ISSUE |  |
| YOUR CONNECTION TO QUALITY & SERVICE   | MANUFACTURE OR SALE OF APPARATUS WITHOUT WRITTEN PERMISSION.           | PART NUMBER: 629-8W8-    | ·640-7T4                             | 1     |  |