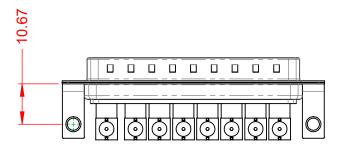

DIELECTRIC WITHSTANDING VOLTAGE:

**OPERATING TEMPERATURE:** 

CE)

-55°C ~ 125°C

CT

1000V AC rms

|                                        | COMBINATION D-SUB                                                      |                          | SW REFERENCE NO.: 629 COMBO ASSEMBLY |       |  |
|----------------------------------------|------------------------------------------------------------------------|--------------------------|--------------------------------------|-------|--|
| COMBINATION                            |                                                                        |                          | DATE: JAN. 01/20                     | 19    |  |
|                                        |                                                                        |                          | DATE:                                |       |  |
| EDAC INC                               | THESE DRAWINGS AND SPECIFICATIONS<br>ARE THE PROPERTY OF EDAC INC.,AND | SCALE: (IN C.A.D. 1:1)   | SHEET 1 OF                           | 2     |  |
| EDEC INC<br>TORONTO, ONTARIO<br>CANADA | SHALL NOT BE REPRODUCED, OR COPIED OR USED AS THE BASIS FOR THE        | DRAWING NUMBER: 629-8W8- | ·640-7T4                             | ISSUE |  |
| YOUR CONNECTION TO QUALITY & SERVICE   | MANUFACTURE OR SALE OF APPARATUS WITHOUT WRITTEN PERMISSION.           | PART NUMBER: 629-8W8-    | ·640-7T4                             | 1     |  |