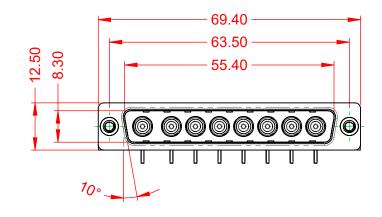

DIELECTRIC WITHSTANDING VOLTAGE:

**OPERATING TEMPERATURE:** 

CE)

-55°C ~ 125°C

CT

1000V AC rms

|                                        | COMBINATION D-SUB                                                      |                          | SW REFERENCE NO.: 629 COMBO ASSEMBLY |       |  |
|----------------------------------------|------------------------------------------------------------------------|--------------------------|--------------------------------------|-------|--|
| COMBINATION                            |                                                                        |                          | DATE: JAN. 01/20                     | 19    |  |
|                                        |                                                                        |                          | DATE:                                |       |  |
| EDAC INC                               | THESE DRAWINGS AND SPECIFICATIONS<br>ARE THE PROPERTY OF EDAC INC.,AND | SCALE: (IN C.A.D. 1:1)   | SHEET 1 OF                           | 2     |  |
| EDEC INC<br>TORONTO, ONTARIO<br>CANADA | SHALL NOT BE REPRODUCED, OR COPIED OR USED AS THE BASIS FOR THE        | DRAWING NUMBER: 629-8W8- | ·640-7T4                             | ISSUE |  |
| YOUR CONNECTION TO QUALITY & SERVICE   | MANUFACTURE OR SALE OF APPARATUS WITHOUT WRITTEN PERMISSION.           | PART NUMBER: 629-8W8-    | ·640-7T4                             | 1     |  |