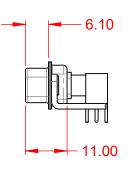

DIELECTRIC WITHSTANDING VOLTAGE:

**OPERATING TEMPERATURE:** 

CE)

-55°C ~ 125°C

CT

1000V AC rms

|                                        | COMBINATION D-SUB                                                      |                          | SW REFERENCE NO.: 629 COMBO ASSEMBLY |       |  |
|----------------------------------------|------------------------------------------------------------------------|--------------------------|--------------------------------------|-------|--|
| COMBINATION                            |                                                                        |                          | DATE: JAN. 01/20                     | 19    |  |
|                                        |                                                                        |                          | DATE:                                |       |  |
| EDAC INC                               | THESE DRAWINGS AND SPECIFICATIONS<br>ARE THE PROPERTY OF EDAC INC.,AND | SCALE: (IN C.A.D. 1:1)   | SHEET 1 OF                           | 2     |  |
| EDEC INC<br>TORONTO, ONTARIO<br>CANADA | SHALL NOT BE REPRODUCED, OR COPIED OR USED AS THE BASIS FOR THE        | DRAWING NUMBER: 629-8W8- | ·640-7T4                             | ISSUE |  |
| YOUR CONNECTION TO QUALITY & SERVICE   | MANUFACTURE OR SALE OF APPARATUS WITHOUT WRITTEN PERMISSION.           | PART NUMBER: 629-8W8-    | ·640-7T4                             | 1     |  |