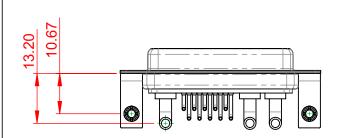

(1)

## NOTES:

MATERIAL: HOUSING: SHELL: CONTACT:

THERMOPLASTIC POLYESTER, UL94V-0 STEEL, NICKEL PLATED COPPER ALLOY, 30µ GOLD PLATED

**OPERATING TEMPERATURE:** 

.XX ±0.13

.XXX ±0.05

POWER/CO-AX CONTACT RATING: 30A (CURRENT) (IF PRESENT) SIGNAL CONTACT CURRENT RATING: 5A PER CONTACT SIGNAL CONTACT RESISTANCE:  $10m\Omega$  MAX.

**INSULATOR RESISTANCE:** DIELECTRIC WITHSTANDING VOLTAGE:

|                | COMBINATION D-SUB                    |                                                                                                                                                                                                                | SW REFERENCE NO.: 630 COMBO ASSEMBLY |                  |       |
|----------------|--------------------------------------|----------------------------------------------------------------------------------------------------------------------------------------------------------------------------------------------------------------|--------------------------------------|------------------|-------|
|                |                                      |                                                                                                                                                                                                                | DRAWN: C.B                           | DATE: JAN. 01/20 | 19    |
|                |                                      |                                                                                                                                                                                                                | CHECKED:                             | DATE:            |       |
| YOUR CONNECTIO | EDAC INC                             | THESE DRAWINGS AND SPECIFICATIONS<br>ARE THE PROPERTY OF EDAC INC.,AND<br>SHALL NOT BE REPRODUCED,OR COPIED<br>OR USED AS THE BASIS FOR THE<br>MANUFACTURE OR SALE OF APPARATUS<br>WITHOUT WRITTEN PERMISSION. | SCALE: (IN C.A.D. 1:1)               | SHEET 1 OF       | 2     |
|                | TORONTO, ONTARIO<br>CANADA           |                                                                                                                                                                                                                | DRAWING NUMBER: 630-13W3640-3N3      |                  | ISSUE |
|                | YOUR CONNECTION TO QUALITY & SERVICE |                                                                                                                                                                                                                | PART NUMBER: 630-13W                 | 3640-3N3         | 1     |