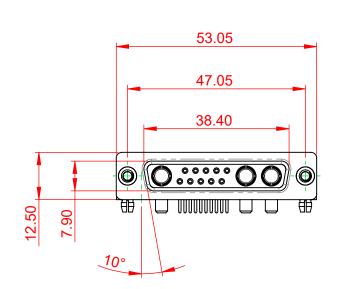

**INSULATOR RESISTANCE:** DIELECTRIC WITHSTANDING VOLTAGE:

|                | COMBINATION D-SUB                    |                                                                                                                                                                                                                | SW REFERENCE NO.: 630 COMBO ASSEMBLY |                  |       |
|----------------|--------------------------------------|----------------------------------------------------------------------------------------------------------------------------------------------------------------------------------------------------------------|--------------------------------------|------------------|-------|
|                |                                      |                                                                                                                                                                                                                | DRAWN: C.B                           | DATE: JAN. 01/20 | 19    |
|                |                                      |                                                                                                                                                                                                                | CHECKED:                             | DATE:            |       |
| YOUR CONNECTIO | EDAC INC                             | THESE DRAWINGS AND SPECIFICATIONS<br>ARE THE PROPERTY OF EDAC INC.,AND<br>SHALL NOT BE REPRODUCED,OR COPIED<br>OR USED AS THE BASIS FOR THE<br>MANUFACTURE OR SALE OF APPARATUS<br>WITHOUT WRITTEN PERMISSION. | SCALE: (IN C.A.D. 1:1)               | SHEET 1 OF       | 2     |
|                | TORONTO, ONTARIO<br>CANADA           |                                                                                                                                                                                                                | DRAWING NUMBER: 630-13W3640-3N3      |                  | ISSUE |
|                | YOUR CONNECTION TO QUALITY & SERVICE |                                                                                                                                                                                                                | PART NUMBER: 630-13W                 | 3640-3N3         | 1     |