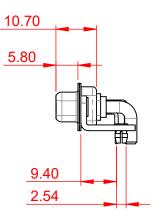

**INSULATOR RESISTANCE:** DIELECTRIC WITHSTANDING VOLTAGE:

|                | COMBINATION D-SUB                    |                                                                                                                                                                                                                | SW REFERENCE NO.: 630 COMBO ASSEMBLY |                  |       |
|----------------|--------------------------------------|----------------------------------------------------------------------------------------------------------------------------------------------------------------------------------------------------------------|--------------------------------------|------------------|-------|
|                |                                      |                                                                                                                                                                                                                | DRAWN: C.B                           | DATE: JAN. 01/20 | 19    |
|                |                                      |                                                                                                                                                                                                                | CHECKED:                             | DATE:            |       |
| YOUR CONNECTIO | EDAC INC                             | THESE DRAWINGS AND SPECIFICATIONS<br>ARE THE PROPERTY OF EDAC INC.,AND<br>SHALL NOT BE REPRODUCED,OR COPIED<br>OR USED AS THE BASIS FOR THE<br>MANUFACTURE OR SALE OF APPARATUS<br>WITHOUT WRITTEN PERMISSION. | SCALE: (IN C.A.D. 1:1)               | SHEET 1 OF       | 2     |
|                | TORONTO, ONTARIO<br>CANADA           |                                                                                                                                                                                                                | DRAWING NUMBER: 630-13W3640-3N3      |                  | ISSUE |
|                | YOUR CONNECTION TO QUALITY & SERVICE |                                                                                                                                                                                                                | PART NUMBER: 630-13W                 | 3640-3N3         | 1     |