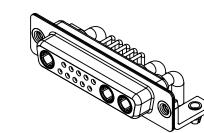

**INSULATOR RESISTANCE:** DIELECTRIC WITHSTANDING VOLTAGE:

|                | COMBINATION D-SUB                    |                                                                                                                                                                                                                | SW REFERENCE NO.: 630 COMBO ASSEMBLY |                  |       |
|----------------|--------------------------------------|----------------------------------------------------------------------------------------------------------------------------------------------------------------------------------------------------------------|--------------------------------------|------------------|-------|
|                |                                      |                                                                                                                                                                                                                | DRAWN: C.B                           | DATE: JAN. 01/20 | 19    |
|                |                                      |                                                                                                                                                                                                                | CHECKED:                             | DATE:            |       |
| YOUR CONNECTIO | EDAC INC                             | THESE DRAWINGS AND SPECIFICATIONS<br>ARE THE PROPERTY OF EDAC INC.,AND<br>SHALL NOT BE REPRODUCED,OR COPIED<br>OR USED AS THE BASIS FOR THE<br>MANUFACTURE OR SALE OF APPARATUS<br>WITHOUT WRITTEN PERMISSION. | SCALE: (IN C.A.D. 1:1)               | SHEET 1 OF       | 2     |
|                | TORONTO, ONTARIO<br>CANADA           |                                                                                                                                                                                                                | DRAWING NUMBER: 630-13W3640-3N3      |                  | ISSUE |
|                | YOUR CONNECTION TO QUALITY & SERVICE |                                                                                                                                                                                                                | PART NUMBER: 630-13W                 | 3640-3N3         | 1     |