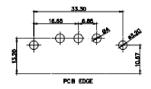

27W2 Male/Female

PCB EDGE

5W5 Male

7W2 Male/Female

5W5 Female

8W8 Female

11W1 Male/Female

PART NUMBER:

17W2 Male/Female

21W1 Male/Female

PCB EDGE