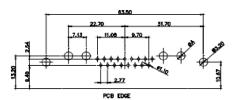

| SW REFERENCE NO.: 630 COMBO ASSEMBLY |                    |  |  |
|--------------------------------------|--------------------|--|--|
| DRAWN: C.B                           | DATE: JAN. 01/2019 |  |  |
| CHECKED:                             | DATE:              |  |  |
| SCALE: N.T.S                         | SHEET 3 OF 4       |  |  |
| DRAWING NUMBER: 630-43W2240-2NC      |                    |  |  |

630-43W2240-2NC

THIS SERIES FULLY CONFORMS TO THE EUROPEAN UNION DIRECTIVES 2011/65/EU FOR RoHS COMPLIANCY.

THIS SERIES FULLY CONFORMS TO THE EUROPEAN UNION DIRECTIVES 2011/65/EU FOR RoHS COMPLIANCY.