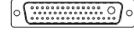

ORIGINAL (1)

 $\circ$ 

2W2

2WK2

5W1

11W1

13W3

000000::::)0

17W5

13W6

000:::::000

21W4

36W4

43W2

47W1