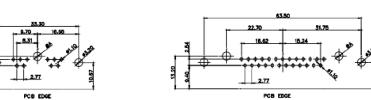

# **COMBINATION D-SUB**

EDAC INC TORONTO, ONTARIO CANADA

THESE DRAWINGS AND SPECIFICATIONS ARE THE PROPERTY OF EDAC INC..AND SHALL NOT BE REPRODUCED,OR COPIED OR USED AS THE BASIS FOR THE MANUFACTURE OR SALE OF APPARATUS WITHOUT WRITTEN PERMISSION.

| SW REFERENCE NO.: 630 COMBO ASSEMBLY |                    |  |  |
|--------------------------------------|--------------------|--|--|
| DRAWN: C.B                           | DATE: JAN. 01/2019 |  |  |
| CHECKED:                             | DATE:              |  |  |
| SCALE: N.T.S                         | SHEET 3 OF 4       |  |  |
| DRAWING NUMBER: 630-43W2240-2NC      |                    |  |  |