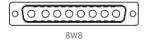

27W2 Male/Female

PCB EDGE

5W5 Male

7W2 Male/Female

5W5 Female

8W8 Female

11W1 Male/Female

PART NUMBER: