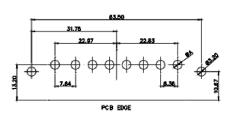

|   | DRAWN: C.B      |          | DATE:   | JAN. | 01/20 | 19    |
|---|-----------------|----------|---------|------|-------|-------|
|   | CHECKED:        |          | DATE:   |      |       |       |
|   | SCALE: N.T.S    |          | SHEET   | 2    | OF    | 6     |
| ) | DRAWING NUMBER: | 630-43W2 | 2240-2N | С    |       | ISSUE |

630-43W2240-2NC

630 COMBO ASSEMBLY

SW REFERENCE NO .:

PART NUMBER:

RHS COMPLIANT

THIS SERIES FULLY CONFORMS TO THE EUROPEAN UNION DIRECTIVES 2011/65/EU FOR ROHS COMPLIANCY.

TOLERANCE UNLESS OTHERWISE SPECIFIED .X ±0.25 .XX ±0.13

.XXX ±0.05

THIS IS A C.A.D. GENERATED DRAWING DO NOT MAKE MANUAL REVISIONS TO MASTER.

ISSUE NUMBER ORIGINAL

2W2 / 2WK2

3W3 / 3WK3

5W1 Male/Female

24W7 Male/Female

21W4 Male/Female