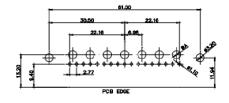

|                          | SW REFERENCE NO.: 630 COMBO ASSEMBLY |                    |  |
|--------------------------|--------------------------------------|--------------------|--|
|                          | DRAWN: C.B                           | DATE: JAN. 01/2019 |  |
|                          | CHECKED:                             | DATE:              |  |
|                          | SCALE: (IN C.A.D. 1:1)               | SHEET 1 OF 4       |  |
| DRAWING NUMBER: 630-43W2 |                                      | 2240-2NC ISSUE     |  |

630-43W2240-2NC

PART NUMBER:

THIS SERIES FULLY CONFORMS TO THE EUROPEAN UNION DIRECTIVES 2011/65/EU FOR RoHS COMPLIANCY. TOLERANCE UNLESS OTHERWISE SPECIFIED

.X ±0.25 .XX ±0.13 .XXX ±0.05

THIS IS A C.A.D. GENERATED DRAWING DO NOT MAKE MANUAL REVISIONS TO MASTER.