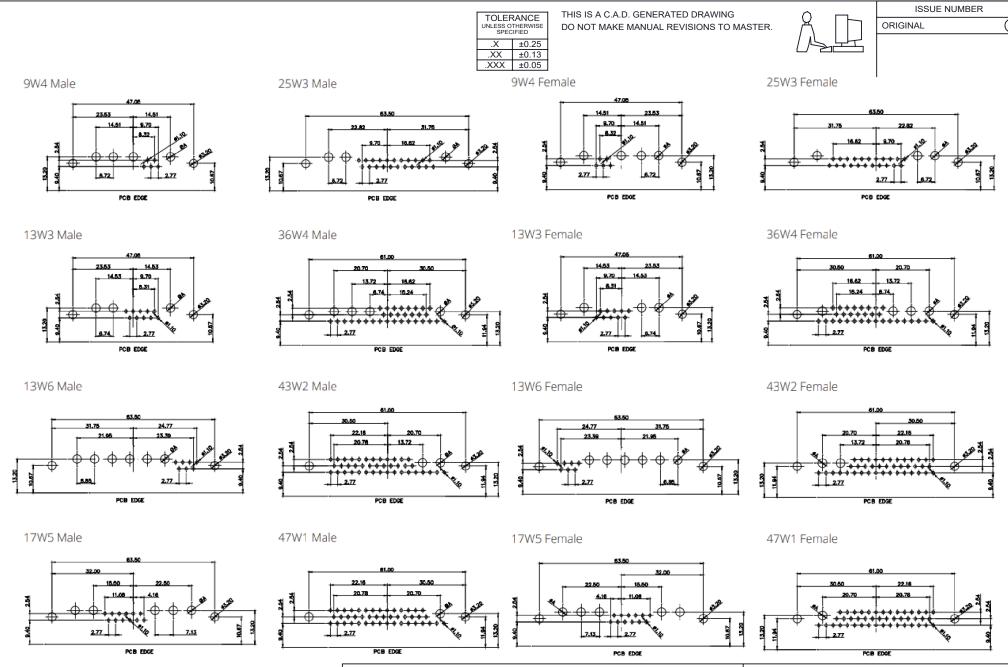

| TOLERANCE<br>UNLESS OTHERWISE<br>SPECIFIED |       |  |
|--------------------------------------------|-------|--|
| .X                                         | ±0.25 |  |
| .XX                                        | ±0.13 |  |
| .XXX                                       | ±0.05 |  |

THIS IS A C.A.D. GENERATED DRAWING DO NOT MAKE MANUAL REVISIONS TO MASTER.

ISSUE NUMBER **ORIGINAL** 