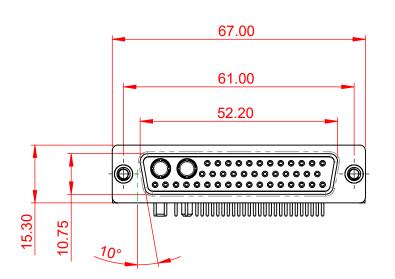

#### NOTES:

MATERIAL:

HOUSING: THERMOPLASTIC POLYESTER, UL94V-0

SHELL: STEEL, Sn or Ni PLATED

CONTACT: COPPER ALLOY SEE ORDERING GUIDE FOR PLATING

OPERATING TEMPERATURE: -55°C ~ 125°C

SIGNAL CONTACT RESISTANCE: 10mΩ MAX. INSULATOR RESISTANCE:  $5000M\Omega$  min.

**DIELECTRIC** 

WITHSTANDING VOLTAGE: 1000V AC rms

630-43W2240-2NC

PART NUMBER:

THIS SERIES FULLY CONFORMS TO THE EUROPEAN UNION DIRECTIVES 2011/65/EU FOR RoHS COMPLIANCY. TOLERANCE UNLESS OTHERWISE SPECIFIED

.X ±0.25 .XX ±0.13 .XXX ±0.05

THIS IS A C.A.D. GENERATED DRAWING DO NOT MAKE MANUAL REVISIONS TO MASTER.