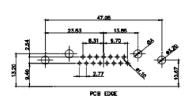

## **COMBINATION D-SUB**

THESE DRAWINGS AND SPECIFICATIONS
ARE THE PROPERTY OF EDAC INC., AND
SHALL NOT BE REPRODUCED, OR COPIED
OR USED AS THE BASIS FOR THE
MANUFACTURE OR SALE OF APPARATUS
WITHOUT WRITTEN PERMISSION.

|   | DRAWN: C.B      |          | DATE:   | JAN. | 01/20 | 19    |
|---|-----------------|----------|---------|------|-------|-------|
|   | CHECKED:        |          | DATE:   |      |       |       |
|   | SCALE: N.T.S    |          | SHEET   | 2    | OF    | 6     |
| ) | DRAWING NUMBER: | 630-43W2 | 2240-2N | С    |       | ISSUE |