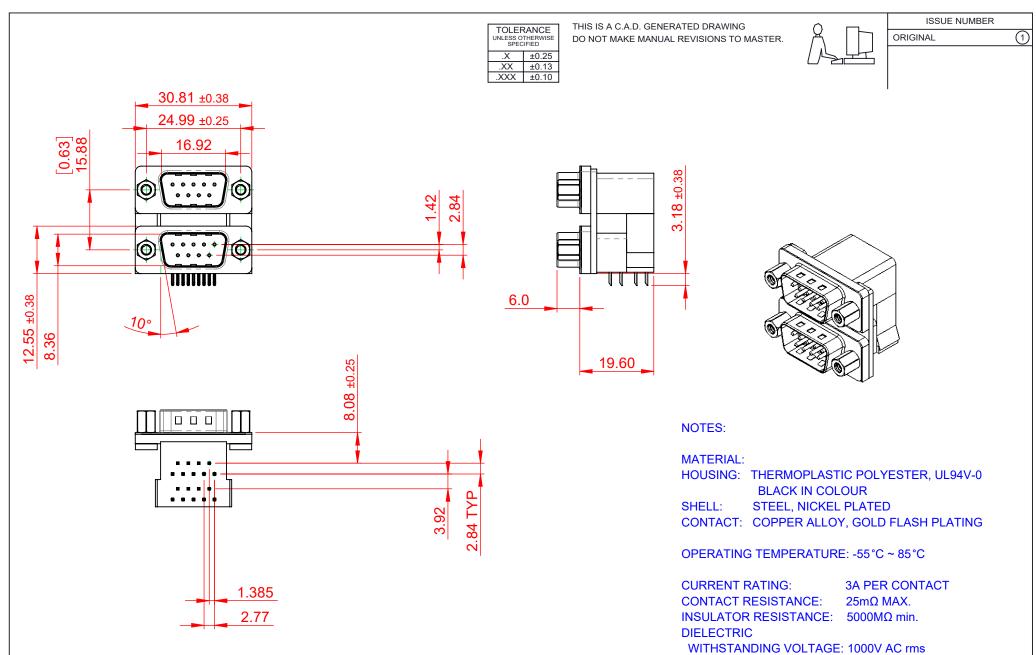

| SW REFERENCE NO · | 661 ASSEMBLY |
|-------------------|--------------|

THIS SERIES FULLY CONFORMS TO THE EUROPEAN UNION DIRECTIVES 2011/65/EU FOR RoHS COMPLIANCY.

|                            |                                      |                                                                                                                                       | SWITELERENCE NO | 0017               |                    |       |   |
|----------------------------|--------------------------------------|---------------------------------------------------------------------------------------------------------------------------------------|-----------------|--------------------|--------------------|-------|---|
| 661 SERIES D-SUB CONNECTOR |                                      |                                                                                                                                       | DRAWN: C.B      |                    | DATE: AUG. 01/2018 |       |   |
|                            |                                      |                                                                                                                                       | CHECKED:        |                    | DATE:              |       |   |
|                            | EDAC INC                             | THESE DRAWINGS AND SPECIFICATIONS<br>ARE THE PROPERTY OF EDAC INCAND                                                                  | SCALE: 1:1      |                    | SHEET              | 1 OF  | 1 |
|                            | YOUR CONNECTION TO QUALITY & SERVICE | SHALL NOT BE REPRODUCED, OR COPIED<br>OR USED AS THE BASIS FOR THE<br>MANUFACTURE OR SALE OF APPARATUS<br>WITHOUT WRITTEN PERMISSION. | DRAWING NUMBER: | e: 661-009-264-003 |                    | ISSUE |   |
|                            |                                      |                                                                                                                                       | PART NUMBER:    | 661-009-2          | 264-003            |       | 1 |