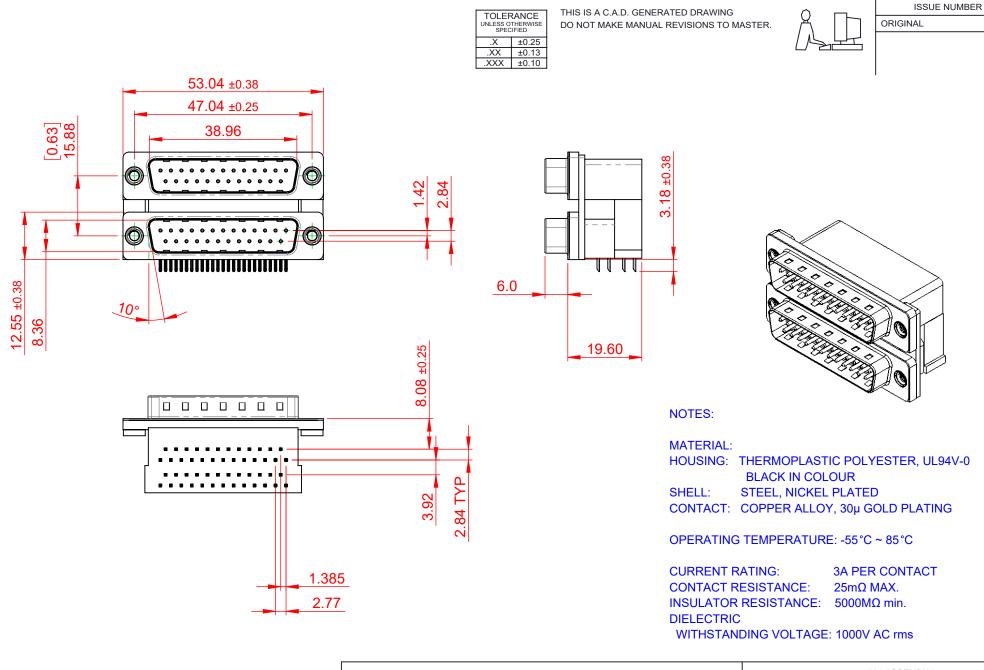

THIS SERIES FULLY CONFORMS TO THE EUROPEAN UNION DIRECTIVES 2011/65/EU FOR RoHS COMPLIANCY.

EDAC INC TORONTO, ONTARIO CANADA YOUR CONNECTION TO QUALITY & SERVICE

THESE DRAWINGS AND SPECIFICATIONS ARE THE PROPERTY OF EDAC INC..AND SHALL NOT BE REPRODUCED,OR COPIED OR USED AS THE BASIS FOR THE MANUFACTURE OR SALE OF APPARATUS WITHOUT WRITTEN PERMISSION.

|  | SW REFERENCE NO.: 661 ASSEMBLY |                    |
|--|--------------------------------|--------------------|
|  | DRAWN: C.B                     | DATE: AUG. 01/2018 |
|  | CHECKED:                       | DATE:              |
|  | SCALE: 1:1                     | SHEET 1 OF 1       |
|  | DD 414/14/0 AU IMPED           |                    |

DRAWING NUMBER: 661-025-664-001 ISSUE PART NUMBER: 661-025-664-001