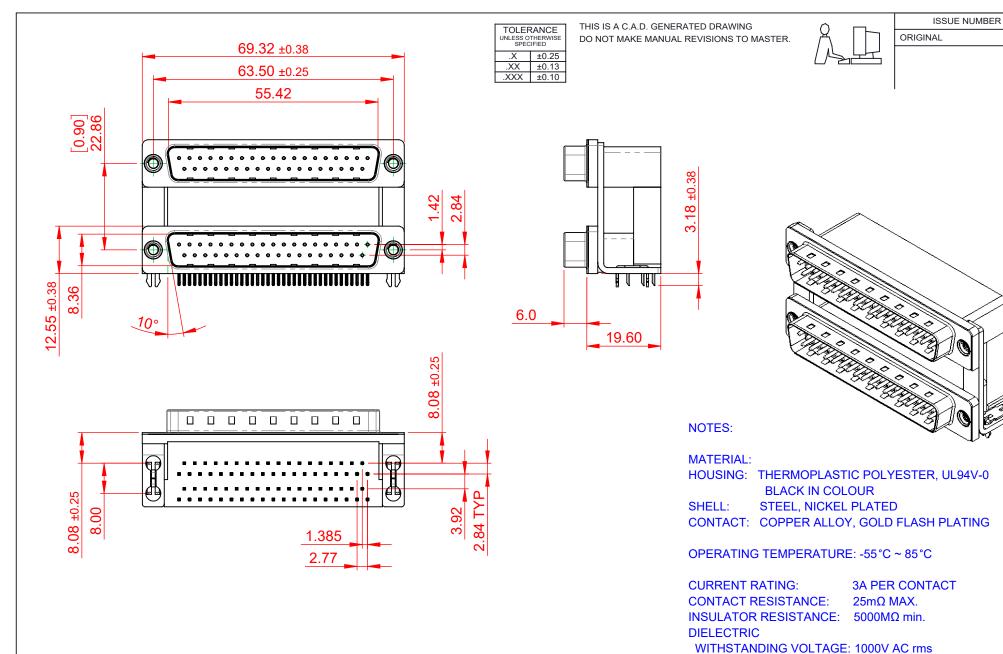

661 SERIES D-SUB CONNECTOR

YOUR CONNECTION TO QUALITY & SERVICE

EDAC INC TORONTO, ONTARIO CANADA

THESE DRAWINGS AND SPECIFICATIONS ARE THE PROPERTY OF EDAC INC..AND SHALL NOT BE REPRODUCED, OR COPIED OR USED AS THE BASIS FOR THE MANUFACTURE OR SALE OF APPARATUS WITHOUT WRITTEN PERMISSION.

PART NUMBER: 661-037-264-03C

THIS SERIES FULLY CONFORMS TO THE EUROPEAN UNION DIRECTIVES 2011/65/EU FOR RoHS COMPLIANCY.