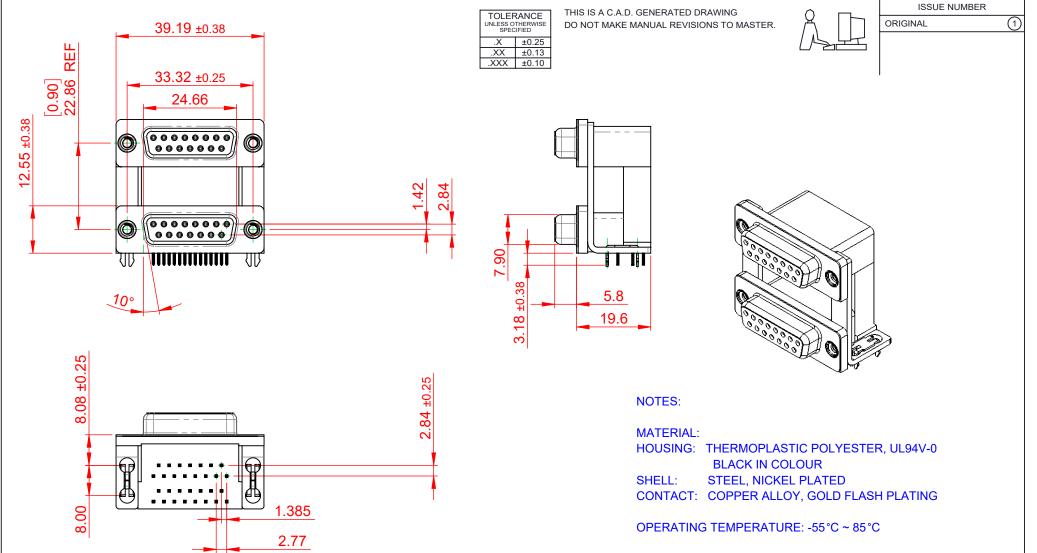

|    | 662 SERIES D-SUB CONNECTOR                                                     |                                                                                                                                                                                                                | SW REFERENCE NO.: 662 ASSEMBLY  |                  |       |
|----|--------------------------------------------------------------------------------|----------------------------------------------------------------------------------------------------------------------------------------------------------------------------------------------------------------|---------------------------------|------------------|-------|
|    |                                                                                |                                                                                                                                                                                                                | DRAWN: C.B                      | DATE: AUG. 01/20 | )18   |
|    |                                                                                |                                                                                                                                                                                                                | CHECKED:                        | DATE:            |       |
| Yo | EDAC INC<br>TORONTO, ONTARIO<br>CANADA<br>YOUR CONNECTION TO QUALITY & SERVICE | THESE DRAWINGS AND SPECIFICATIONS<br>ARE THE PROPERTY OF EDAC INC.,AND<br>SHALL NOT BE REPRODUCED,OR COPIED<br>OR USED AS THE BASIS FOR THE<br>MANUFACTURE OR SALE OF APPARATUS<br>WITHOUT WRITTEN PERMISSION. | SCALE: (IN C.A.D. 1:1)          | SHEET 1 OF       | 1     |
|    |                                                                                |                                                                                                                                                                                                                | DRAWING NUMBER: 662-015-264-038 |                  | ISSUE |
|    |                                                                                |                                                                                                                                                                                                                | PART NUMBER: 662-015-2          | 264-038          | 1     |