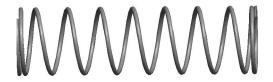

## **NOTES:**

Material : Music Wire
Finish : Glod Irridite

3. Ends: Closed and Ground

4. Total Coils: 10.000

5. Sugg. Max. Deflection: 0.590 (in)6. Sugg. Max. Load: 2.300 (lbs)

7. All Drawing Dimensions are in Inches [mm]