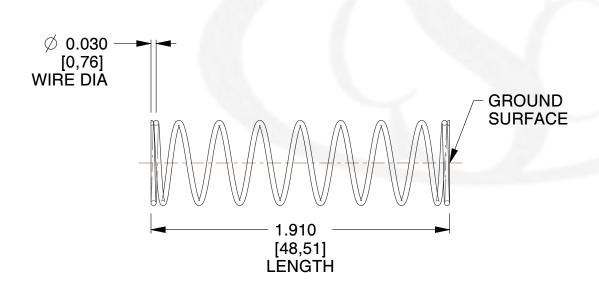

## **NOTES:**

Material : Music Wire
Finish : Glod Irridite

3. Ends: Closed and Ground

4. Total Coils: 10.000

5. Sugg. Max. Deflection: 0.590 (in)6. Sugg. Max. Load: 2.300 (lbs)

7. All Drawing Dimensions are in Inches [mm]