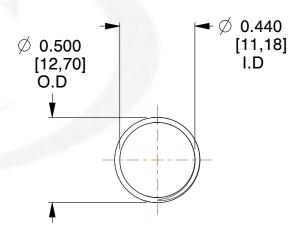

## **NOTES:**

Material : Music Wire
Finish : Glod Irridite

3. Ends: Closed and Ground

4. Total Coils: 10.000

5. Sugg. Max. Deflection: 0.590 (in)6. Sugg. Max. Load: 2.300 (lbs)

7. All Drawing Dimensions are in Inches [mm]