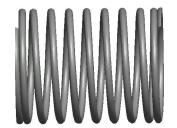

## **NOTES:**

1. Material: Music Wire 2. Finish: Glod Irridite

3. Ends: Closed and Ground

4. Total Coils: 10.000

5. Sugg. Max. Deflection: 0.410 (in) 6. Sugg. Max. Load : 2.300 (lbs)

7. All Drawing Dimensions are in Inches [mm]