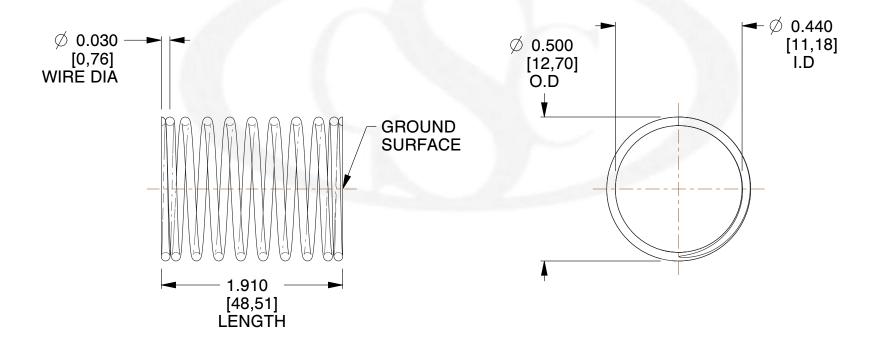

## **NOTES:**

1. Material: Music Wire 2. Finish: Glod Irridite

3. Ends: Closed and Ground

4. Total Coils: 10.000

5. Sugg. Max. Deflection: 0.410 (in) 6. Sugg. Max. Load : 2.300 (lbs)

7. All Drawing Dimensions are in Inches [mm]