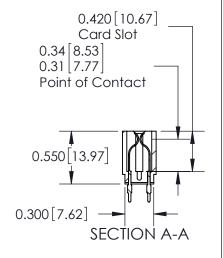

THIS IS A C.A.D. GENERATED DRAWING DO NOT MAKE MANUAL REVISIONS TO MASTER.

Contact Information
525-P.C. Tail, High Point - Tail LG.=.190(4.83)
.156" (3.96mm) Contact Spacing x .200" (5.08mm) Row Spacing