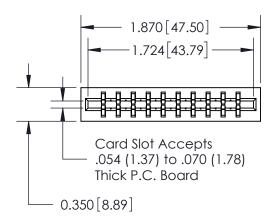

THIS IS A C.A.D. GENERATED DRAWING DO NOT MAKE MANUAL REVISIONS TO MASTER.

Contact Information
525-P.C. Tail, High Point - Tail LG.=.190(4.83)
.156" (3.96mm) Contact Spacing x .200" (5.08mm) Row Spacing