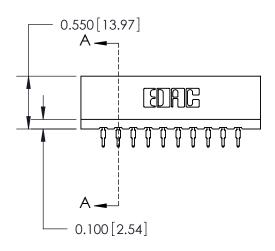

THIS IS A C.A.D. GENERATED DRAWING DO NOT MAKE MANUAL REVISIONS TO MASTER.

Contact Information
525-P.C. Tail, High Point - Tail LG.=.190(4.83)
.156" (3.96mm) Contact Spacing x .200" (5.08mm) Row Spacing